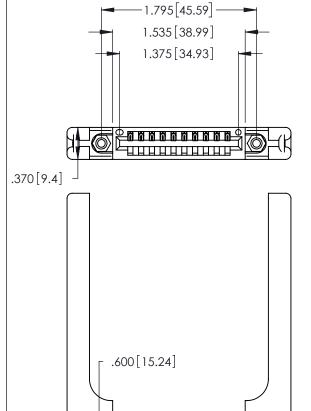

<u>Contact Dimensions:</u>
526-P.C. Tail .018 Sq. (0.46 Sq.) - Tail LG. =.350 (8.89)
.125 (3.18) Contact Spacing x .250 (6.35) Row Spacing

INSULATOR MATERIAL: THERMOPLASTIC POLYESTER, UL 94V-0 CONTACT MATERIAL; COPPER, NICKEL, TIN\_ALLOY CA-725

CONTACT PLATING: GOLD ON THE MATING AREA, TIN-LEAD ON THE CONTACT TAILS, NICKEL UNDERPLATE

THIS IS A C.A.D. GENERATED DRAWING DO NOT MAKE MANUAL REVISIONS TO MASTER.

ISSUE NUMBER

ORIGINAL

1

346/396 SERIES CARD EDGE CONNECTOR PART NUMBER: 346-010-526-658

**EDAC INC** TORONTO, ONTARIO CANADA

THESE DRAWINGS AND SPECIFICATIONS ARE THE PROPERTY OF EDAC INC.,AND SHALL NOT BE REPRODUCED, OR COPIED OR USED AS THE BASIS FOR THE MANUFACTURE OR SALE OF APPARATUS WITHOUT WRITTEN PERMISSION.

| ACAD REFERENCE NO. |       | 346-ENG-MASTER |           |
|--------------------|-------|----------------|-----------|
| DRAWN:             | J.LEE | DATE: AF       | PR. 22/09 |
| CHECKED:           |       | DATE:          |           |
| SCALE:             | N.T.S | SHEET 1        | OF 2      |
| DRAWING N          | UMBER |                | ISSUE     |
| 346-ENG-MASTER     |       |                | 1         |