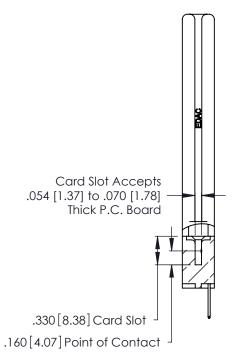

THIS IS A C.A.D. GENERATED DRAWING DO NOT MAKE MANUAL REVISIONS TO MASTER.

ISSUE NUMBER

ORIGINAL

1

**Contact Code 555** 

Contact Code 556

**Contact Code 558** 

**Contact Code 559** 

**Contact Code 560** 

INSULATOR MATERIAL: THERMOPLASTIC POLYESTER, UL 94V-0 CONTACT MATERIAL; COPPER, NICKEL, TIN ALLOY CA-725 CONTACT PLATING: GOLD ON THE MATING AREA, TIN-LEAD

ON THE CONTACT TAILS, NICKEL UNDERPLATE

346/396 SERIES CARD EDGE CONNECTOR CONTACT CODE 555,556,558,559,560 DIMENSIONS

YOUR CONNECTION TO QUALITY & SERVICE

**EDAC INC** TORONTO, ONTARIO CANADA

THESE DRAWINGS AND SPECIFICATIONS ARE THE PROPERTY OF EDAC INC.,AND SHALL NOT BE REPRODUCED, OR COPIED OR USED AS THE BASIS FOR THE MANUFACTURE OR SALE OF APPARATUS WITHOUT WRITTEN PERMISSION.

|   | ACAD REFERENCE NO. | 346-ENG-MASTER   |  |
|---|--------------------|------------------|--|
| ) | DRAWN: J.LEE       | DATE: APR. 22/09 |  |
|   | CHECKED:           | DATE:            |  |
|   | SCALE: 1:1         | SHEET 2 OF 2     |  |
|   | DRAWING NUMBER     | ISSUE            |  |
|   | 346-ENG-MASTER     | 1                |  |