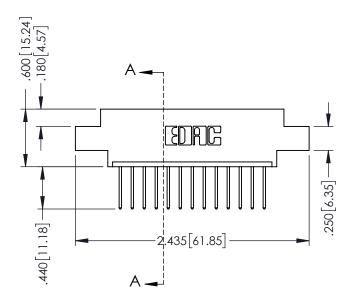

## **Contact Code 555**

## 346/396 SERIES CARD EDGE CONNECTOR CONTACT CODE 555,556,558,559,560 DIMENSIONS

YOUR CONNECTION TO QUALITY & SERVICE

**EDAC INC** TORONTO, ONTARIO CANADA

THESE DRAWINGS AND SPECIFICATIONS ARE THE PROPERTY OF EDAC INC.,AND SHALL NOT BE REPRODUCED, OR COPIED OR USED AS THE BASIS FOR THE MANUFACTURE OR SALE OF APPARATUS WITHOUT WRITTEN PERMISSION.

## **Contact Code 556**

INSULATOR MATERIAL: THERMOPLASTIC POLYESTER, UL 94V-0 CONTACT MATERIAL; COPPER, NICKEL, TIN ALLOY CA-725 CONTACT PLATING: GOLD ON THE MATING AREA, TIN-LEAD

ON THE CONTACT TAILS, NICKEL UNDERPLATE