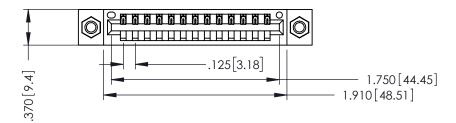

346/396 SERIES CARD EDGE CONNECTOR PART NUMBER: 346-013-522-607

YOUR CONNECTION TO QUALITY & SERVICE

**EDAC INC** TORONTO, ONTARIO CANADA

THESE DRAWINGS AND SPECIFICATIONS ARE THE PROPERTY OF EDAC INC., AND SHALL NOT BE REPRODUCED,OR COPIED OR USED AS THE BASIS FOR THE MANUFACTURE OR SALE OF APPARATUS WITHOUT WRITTEN PERMISSION.

THIS IS A C.A.D. GENERATED DRAWING DO NOT MAKE MANUAL REVISIONS TO MASTER.

ISSUE NUMBER

ORIGINAL

1

INSULATOR MATERIAL: THERMOPLASTIC POLYESTER, UL 94V-0 CONTACT MATERIAL; COPPER, NICKEL, TIN ALLOY CA-725 CONTACT PLATING: GOLD ON THE MATING AREA, TIN-LEAD ON THE CONTACT TAILS, NICKEL UNDERPLATE