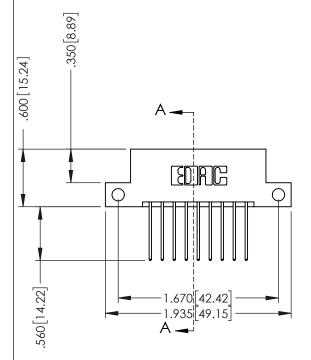

## 346/396 SERIES CARD EDGE CONNECTOR CONTACT CODE 555,556,558,559,560 DIMENSIONS

YOUR CONNECTION TO QUALITY & SERVICE

**EDAC INC** TORONTO, ONTARIO CANADA

THESE DRAWINGS AND SPECIFICATIONS ARE THE PROPERTY OF EDAC INC.,AND SHALL NOT BE REPRODUCED, OR COPIED OR USED AS THE BASIS FOR THE MANUFACTURE OR SALE OF APPARATUS WITHOUT WRITTEN PERMISSION.

## **Contact Code 555**

## **Contact Code 556**

INSULATOR MATERIAL: THERMOPLASTIC POLYESTER, UL 94V-0 CONTACT MATERIAL; COPPER, NICKEL, TIN ALLOY CA-725 CONTACT PLATING: GOLD ON THE MATING AREA, TIN-LEAD

ON THE CONTACT TAILS, NICKEL UNDERPLATE