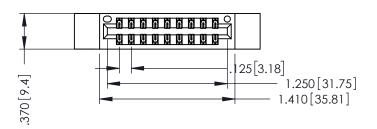

346/396 SERIES CARD EDGE CONNECTOR PART NUMBER: 346-018-540-212

**EDAC INC** TORONTO, ONTARIO CANADA

THESE DRAWINGS AND SPECIFICATIONS ARE THE PROPERTY OF EDAC INC.,AND SHALL NOT BE REPRODUCED,OR COPIED OR USED AS THE BASIS FOR THE MANUFACTURE OR SALE OF APPARATUS WITHOUT WRITTEN PERMISSION.

THIS IS A C.A.D. GENERATED DRAWING DO NOT MAKE MANUAL REVISIONS TO MASTER.

ISSUE NUMBER

ORIGINAL

1

- INSULATOR MATERIAL: THERMOPLASTIC POLYESTER, UL 94V-0 CONTACT MATERIAL; COPPER, NICKEL, TIN ALLOY CA-725
  - CONTACT PLATING: GOLD ON THE MATING AREA, TIN-LEAD ON THE CONTACT TAILS, NICKEL UNDERPLATE