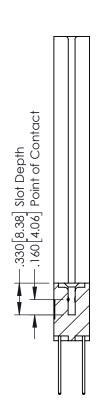

## **Contact Code 555**

## **Contact Code 556**

INSULATOR MATERIAL: THERMOPLASTIC POLYESTER, UL 94V-0 CONTACT MATERIAL; COPPER, NICKEL, TIN ALLOY CA-725 CONTACT PLATING: GOLD ON THE MATING AREA, TIN-LEAD

ON THE CONTACT TAILS, NICKEL UNDERPLATE

## 346/396 SERIES CARD EDGE CONNECTOR CONTACT CODE 555,556,558,559,560 DIMENSIONS

YOUR CONNECTION TO QUALITY & SERVICE

**EDAC INC** TORONTO, ONTARIO CANADA

THESE DRAWINGS AND SPECIFICATIONS ARE THE PROPERTY OF EDAC INC.,AND SHALL NOT BE REPRODUCED, OR COPIED OR USED AS THE BASIS FOR THE MANUFACTURE OR SALE OF APPARATUS WITHOUT WRITTEN PERMISSION.