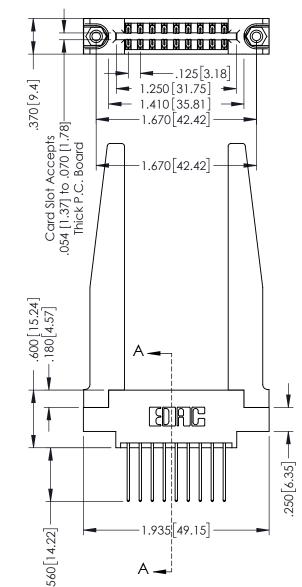

THIS IS A C.A.D. GENERATED DRAWING DO NOT MAKE MANUAL REVISIONS TO MASTER.

ISSUE NUMBER

ORIGINAL

1

INSULATOR MATERIAL: THERMOPLASTIC POLYESTER, UL 94V-0 CONTACT MATERIAL; COPPER, NICKEL, TIN ALLOY CA-725 CONTACT PLATING: GOLD ON THE MATING AREA, TIN-LEAD ON THE CONTACT TAILS, NICKEL UNDERPLATE 346/396 SERIES CARD EDGE CONNECTOR PART NUMBER: 346-018-540-878

YOUR CONNECTION

EDAC INC TORONTO, ONTARIO CANADA

YOUR CONNECTION TO QUALITY & SERVICE

OR USED AS THE BASIS FOR THE
MANUFACTURE OR SALE OF APPARATUS
WITHOUT WRITTEN PERMISSION.

THESE DRAWINGS AND SPECIFICATIONS ARE THE PROPERTY OF EDAC INC.,AND

SHALL NOT BE REPRODUCED,OR COPIED

| ACAD REFERENCE | E NO. 346-ENG-MASTER |
|----------------|----------------------|
| DRAWN: J.LEE   | DATE: APR. 22/09     |
| CHECKED:       | DATE:                |
| SCALE: 1:1     | SHEET 1 OF 2         |
| DRAWING NUMBE  | R ISSUE              |

346-ENG-MASTER

SECTION A-A

ISSUE NUMBER ORIGINAL 1