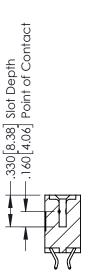

346-ENG-MASTER

**SECTION A-A** 

ISSUE NUMBER ORIGINAL 1

## **Contact Code 555**

## **Contact Code 556**

INSULATOR MATERIAL: THERMOPLASTIC POLYESTER, UL 94V-0 CONTACT MATERIAL; COPPER, NICKEL, TIN ALLOY CA-725 CONTACT PLATING: GOLD ON THE MATING AREA, TIN-LEAD

ON THE CONTACT TAILS, NICKEL UNDERPLATE