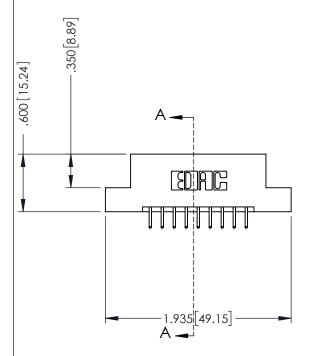

## 346/396 SERIES CARD EDGE CONNECTOR CONTACT CODE 555,556,558,559,560 DIMENSIONS

YOUR CONNECTION TO QUALITY & SERVICE

**EDAC INC** TORONTO, ONTARIO CANADA

THESE DRAWINGS AND SPECIFICATIONS ARE THE PROPERTY OF EDAC INC.,AND SHALL NOT BE REPRODUCED, OR COPIED OR USED AS THE BASIS FOR THE MANUFACTURE OR SALE OF APPARATUS WITHOUT WRITTEN PERMISSION.

|   | ACAD REFERENCE NO. | 346-ENG-MASTER   |
|---|--------------------|------------------|
|   | DRAWN: J.LEE       | DATE: APR. 22/09 |
| ) | CHECKED:           | DATE:            |
|   | SCALE: 1:1         | SHEET 2 OF 2     |
|   | DRAWING NUMBER     | ISSUE            |
|   | 346-ENG-MASTER     | 1                |