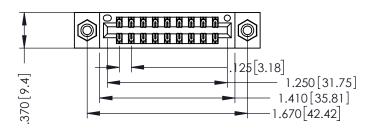

THIS IS A C.A.D. GENERATED DRAWING DO NOT MAKE MANUAL REVISIONS TO MASTER.

ISSUE NUMBER

ORIGINAL

1

INSULATOR MATERIAL: THERMOPLASTIC POLYESTER, UL 94V-0 CONTACT MATERIAL; COPPER, NICKEL, TIN ALLOY CA-725 CONTACT PLATING: GOLD ON THE MATING AREA, TIN-LEAD

ON THE CONTACT TAILS, NICKEL UNDERPLATE

346/396 SERIES CARD EDGE CONNECTOR PART NUMBER: 346-018-556-208

YOUR CONNECTION TO QUALITY & SERVICE

**EDAC INC** TORONTO, ONTARIO CANADA

THESE DRAWINGS AND SPECIFICATIONS ARE THE PROPERTY OF EDAC INC.,AND SHALL NOT BE REPRODUCED, OR COPIED OR USED AS THE BASIS FOR THE MANUFACTURE OR SALE OF APPARATUS WITHOUT WRITTEN PERMISSION.

| ACAD REFERENCE NO | D. 346-ENG-MASTER |
|-------------------|-------------------|
| DRAWN: J.LEE      | DATE: APR. 22/09  |
| CHECKED:          | DATE:             |
| SCALE: 1:1        | SHEET 1 OF 2      |
| DRAWING NUMBER    | ISSUE             |