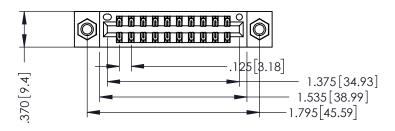

346/396 SERIES CARD EDGE CONNECTOR PART NUMBER: 346-020-540-207

YOUR CONNECTION TO QUALITY & SERVICE

**EDAC INC** TORONTO, ONTARIO CANADA

THESE DRAWINGS AND SPECIFICATIONS ARE THE PROPERTY OF EDAC INC.,AND SHALL NOT BE REPRODUCED,OR COPIED OR USED AS THE BASIS FOR THE MANUFACTURE OR SALE OF APPARATUS WITHOUT WRITTEN PERMISSION.

| ACAD REFERENCE NO. | 346-ENG-MASTER   |
|--------------------|------------------|
| DRAWN: J.LEE       | DATE: APR. 22/09 |
| CHECKED:           | DATE:            |
| SCALE: 1:1         | SHEET 1 OF 2     |
| DRAWING NUMBER     | ISSUE            |