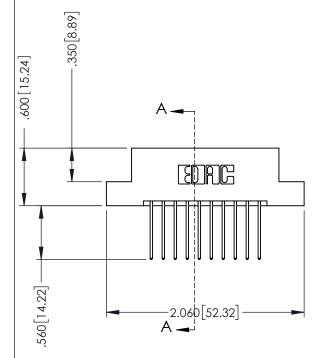

## **Contact Code 556**

INSULATOR MATERIAL: THERMOPLASTIC POLYESTER, UL 94V-0 CONTACT MATERIAL; COPPER, NICKEL, TIN ALLOY CA-725 CONTACT PLATING: GOLD ON THE MATING AREA, TIN-LEAD

ON THE CONTACT TAILS, NICKEL UNDERPLATE

## 346/396 SERIES CARD EDGE CONNECTOR CONTACT CODE 555,556,558,559,560 DIMENSIONS

YOUR CONNECTION TO QUALITY & SERVICE

**EDAC INC** TORONTO, ONTARIO CANADA

THESE DRAWINGS AND SPECIFICATIONS ARE THE PROPERTY OF EDAC INC.,AND SHALL NOT BE REPRODUCED, OR COPIED OR USED AS THE BASIS FOR THE MANUFACTURE OR SALE OF APPARATUS WITHOUT WRITTEN PERMISSION.

|   | ACAD REFERENCE NO. | 346-ENG-MASTER   |
|---|--------------------|------------------|
|   | DRAWN: J.LEE       | DATE: APR. 22/09 |
| • | CHECKED:           | DATE:            |
|   | SCALE: 1:1         | SHEET 2 OF 2     |
|   | DRAWING NUMBER     | ISSUE            |
|   | 346-ENG-MASTER     | 1                |