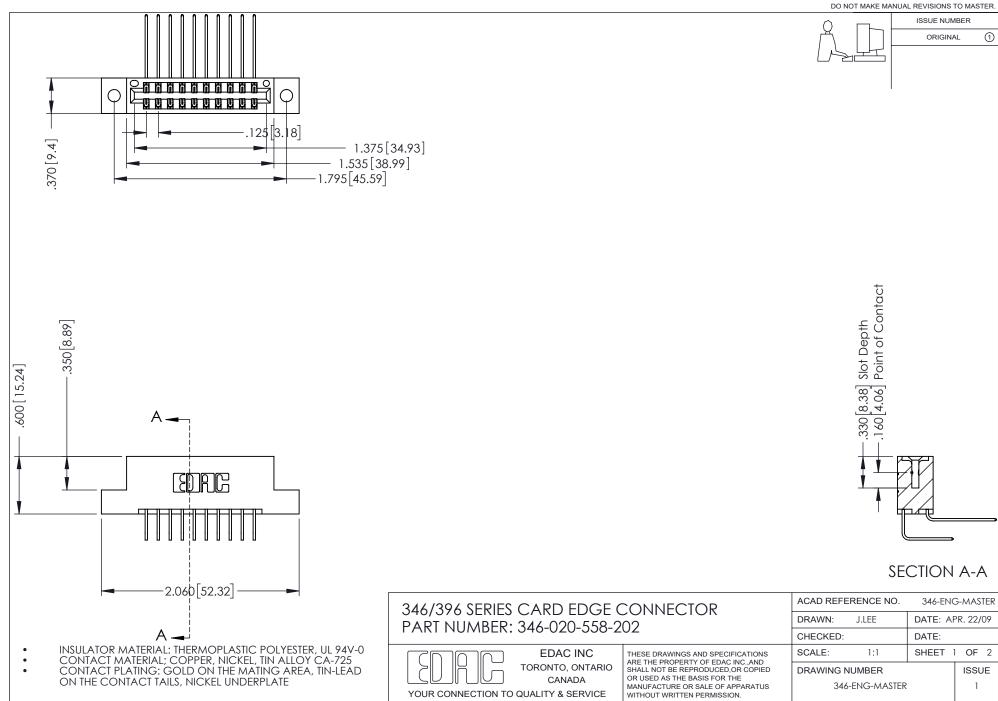

## **Contact Code 556**

INSULATOR MATERIAL: THERMOPLASTIC POLYESTER, UL 94V-0 CONTACT MATERIAL; COPPER, NICKEL, TIN ALLOY CA-725 CONTACT PLATING: GOLD ON THE MATING AREA, TIN-LEAD

ON THE CONTACT TAILS, NICKEL UNDERPLATE

## 346/396 SERIES CARD EDGE CONNECTOR CONTACT CODE 555,556,558,559,560 DIMENSIONS

YOUR CONNECTION TO QUALITY & SERVICE

**EDAC INC** TORONTO, ONTARIO CANADA

THESE DRAWINGS AND SPECIFICATIONS ARE THE PROPERTY OF EDAC INC.,AND SHALL NOT BE REPRODUCED, OR COPIED OR USED AS THE BASIS FOR THE MANUFACTURE OR SALE OF APPARATUS WITHOUT WRITTEN PERMISSION.