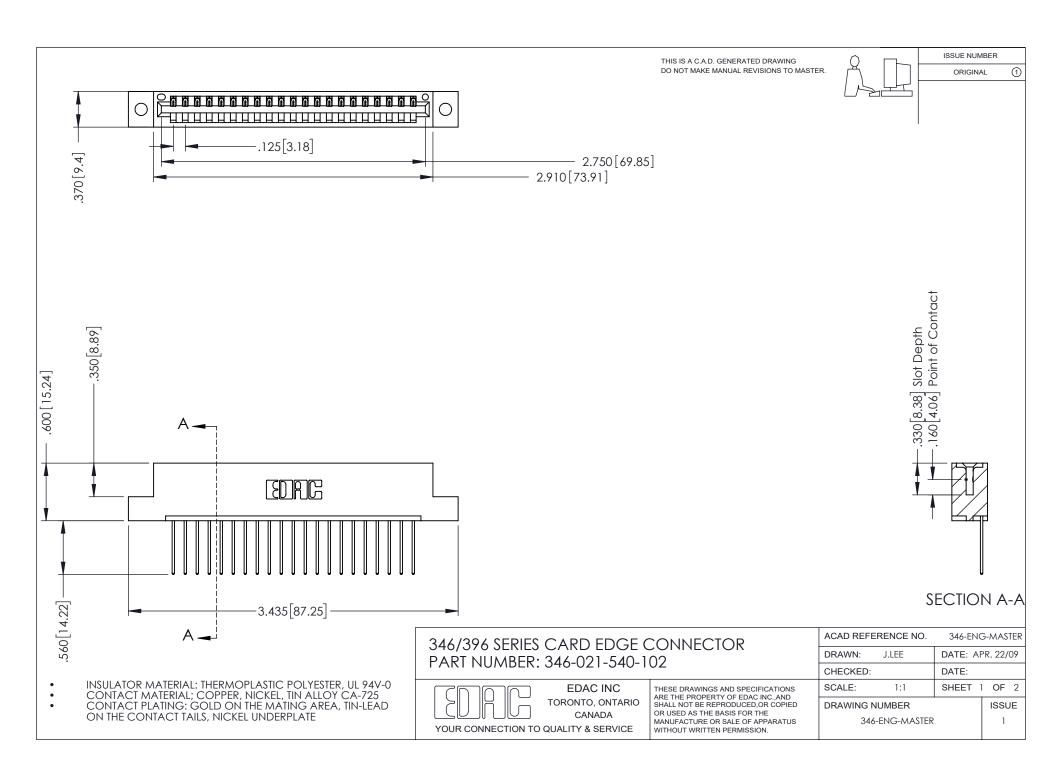

## **Contact Code 556**

INSULATOR MATERIAL: THERMOPLASTIC POLYESTER, UL 94V-0 CONTACT MATERIAL; COPPER, NICKEL, TIN ALLOY CA-725 CONTACT PLATING: GOLD ON THE MATING AREA, TIN-LEAD

ON THE CONTACT TAILS, NICKEL UNDERPLATE

## 346/396 SERIES CARD EDGE CONNECTOR CONTACT CODE 555,556,558,559,560 DIMENSIONS

YOUR CONNECTION TO QUALITY & SERVICE

**EDAC INC** TORONTO, ONTARIO CANADA

THESE DRAWINGS AND SPECIFICATIONS ARE THE PROPERTY OF EDAC INC.,AND SHALL NOT BE REPRODUCED, OR COPIED OR USED AS THE BASIS FOR THE MANUFACTURE OR SALE OF APPARATUS WITHOUT WRITTEN PERMISSION.