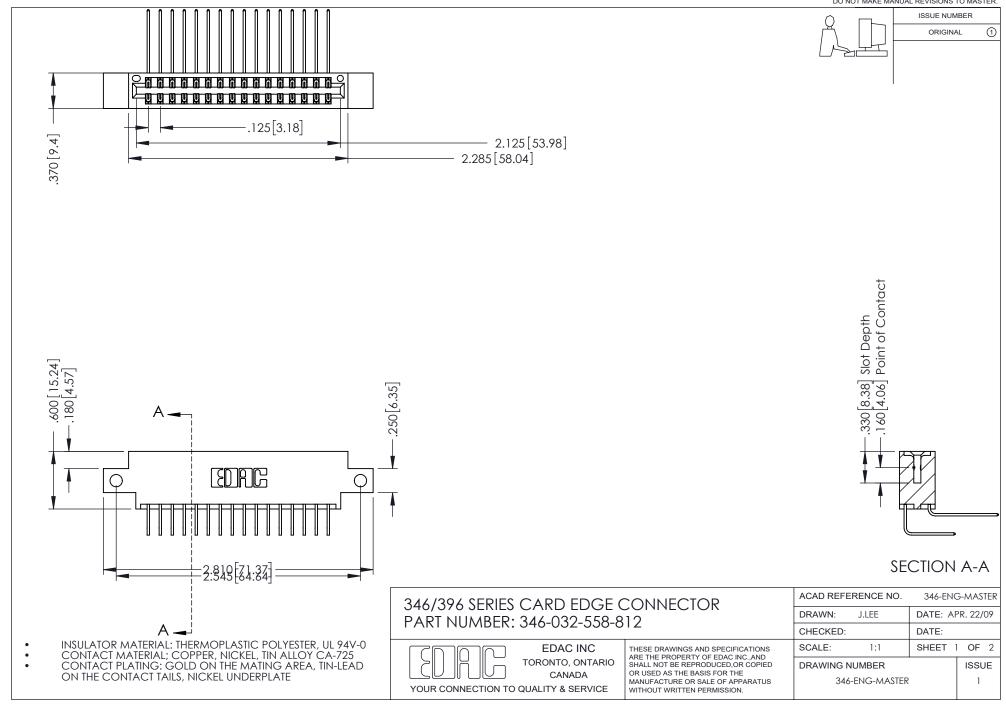

## **Contact Code 556**

INSULATOR MATERIAL: THERMOPLASTIC POLYESTER, UL 94V-0 CONTACT MATERIAL; COPPER, NICKEL, TIN ALLOY CA-725 CONTACT PLATING: GOLD ON THE MATING AREA, TIN-LEAD

ON THE CONTACT TAILS, NICKEL UNDERPLATE

## 346/396 SERIES CARD EDGE CONNECTOR CONTACT CODE 555,556,558,559,560 DIMENSIONS

YOUR CONNECTION TO QUALITY & SERVICE

**EDAC INC** TORONTO, ONTARIO CANADA

THESE DRAWINGS AND SPECIFICATIONS ARE THE PROPERTY OF EDAC INC.,AND SHALL NOT BE REPRODUCED, OR COPIED OR USED AS THE BASIS FOR THE MANUFACTURE OR SALE OF APPARATUS WITHOUT WRITTEN PERMISSION.