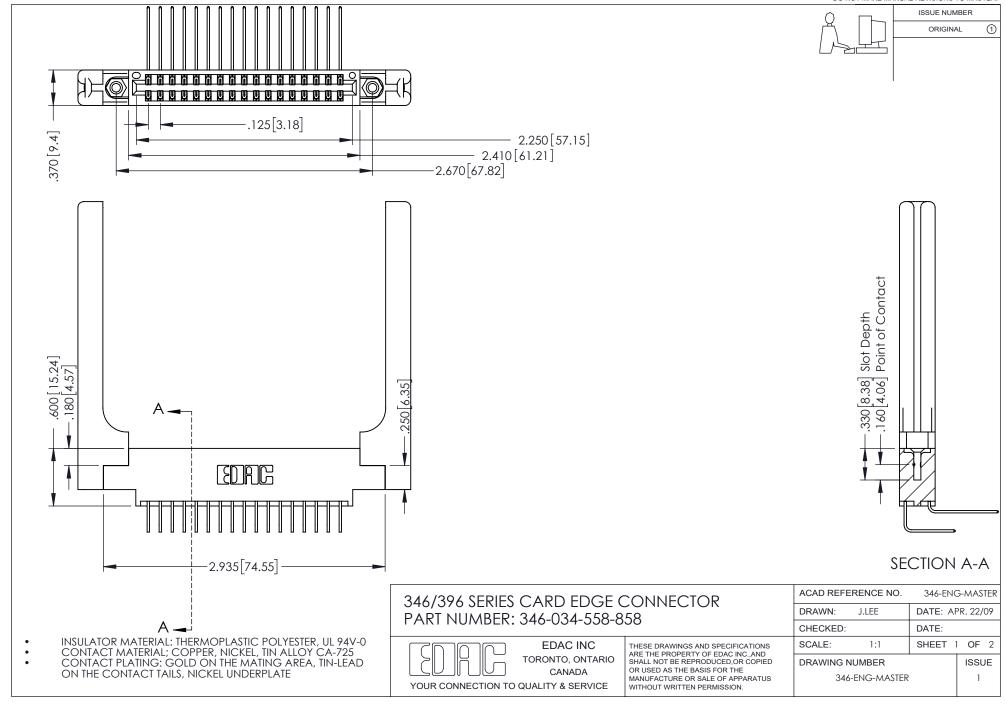

## **Contact Code 556**

INSULATOR MATERIAL: THERMOPLASTIC POLYESTER, UL 94V-0 CONTACT MATERIAL; COPPER, NICKEL, TIN ALLOY CA-725 CONTACT PLATING: GOLD ON THE MATING AREA, TIN-LEAD

ON THE CONTACT TAILS, NICKEL UNDERPLATE

## 346/396 SERIES CARD EDGE CONNECTOR CONTACT CODE 555,556,558,559,560 DIMENSIONS

YOUR CONNECTION TO QUALITY & SERVICE

**EDAC INC** TORONTO, ONTARIO CANADA

THESE DRAWINGS AND SPECIFICATIONS ARE THE PROPERTY OF EDAC INC.,AND SHALL NOT BE REPRODUCED, OR COPIED OR USED AS THE BASIS FOR THE MANUFACTURE OR SALE OF APPARATUS WITHOUT WRITTEN PERMISSION.