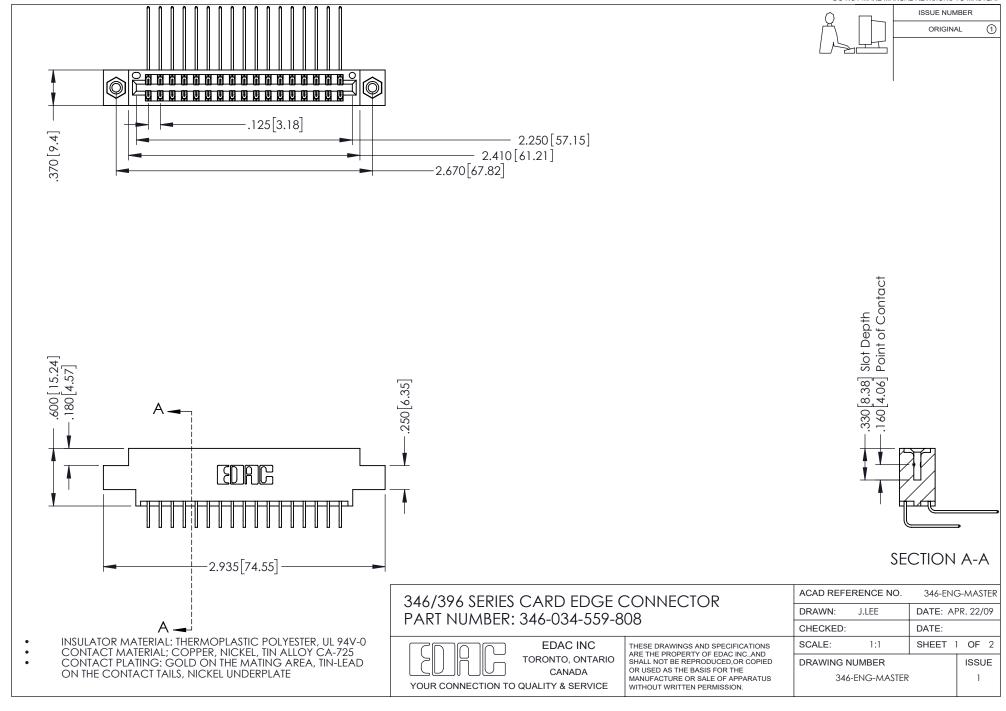

## **Contact Code 556**

INSULATOR MATERIAL: THERMOPLASTIC POLYESTER, UL 94V-0 CONTACT MATERIAL; COPPER, NICKEL, TIN ALLOY CA-725 CONTACT PLATING: GOLD ON THE MATING AREA, TIN-LEAD

ON THE CONTACT TAILS, NICKEL UNDERPLATE

## 346/396 SERIES CARD EDGE CONNECTOR CONTACT CODE 555,556,558,559,560 DIMENSIONS

YOUR CONNECTION TO QUALITY & SERVICE

**EDAC INC** TORONTO, ONTARIO CANADA

THESE DRAWINGS AND SPECIFICATIONS ARE THE PROPERTY OF EDAC INC.,AND SHALL NOT BE REPRODUCED, OR COPIED OR USED AS THE BASIS FOR THE MANUFACTURE OR SALE OF APPARATUS WITHOUT WRITTEN PERMISSION.