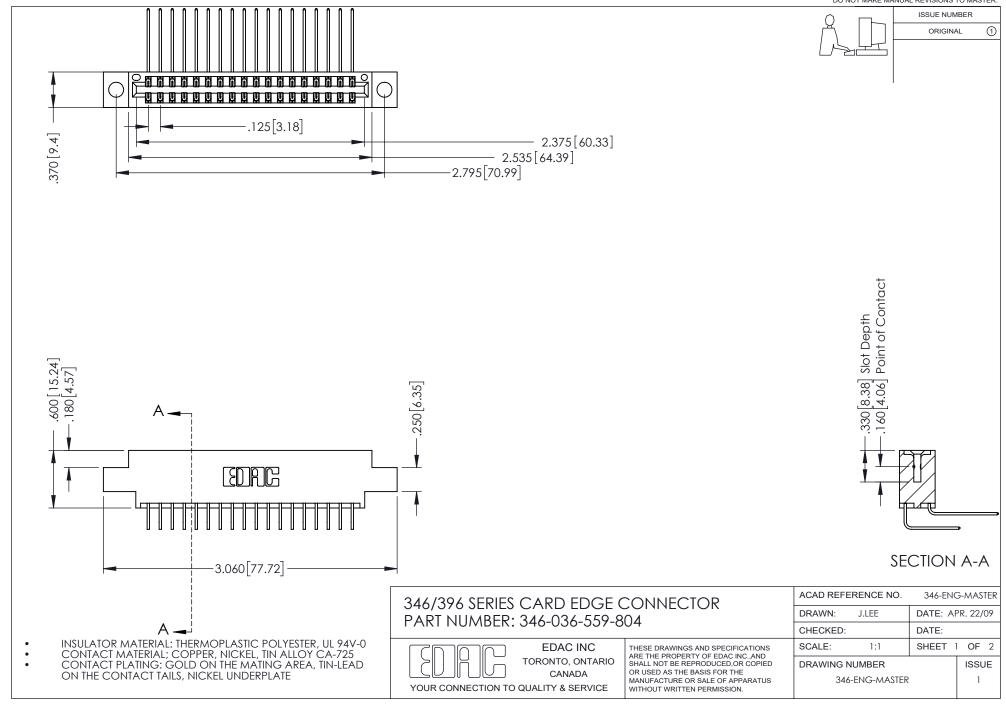

## **Contact Code 556**

INSULATOR MATERIAL: THERMOPLASTIC POLYESTER, UL 94V-0 CONTACT MATERIAL; COPPER, NICKEL, TIN ALLOY CA-725 CONTACT PLATING: GOLD ON THE MATING AREA, TIN-LEAD

ON THE CONTACT TAILS, NICKEL UNDERPLATE

## 346/396 SERIES CARD EDGE CONNECTOR CONTACT CODE 555,556,558,559,560 DIMENSIONS

YOUR CONNECTION TO QUALITY & SERVICE

**EDAC INC** TORONTO, ONTARIO CANADA

THESE DRAWINGS AND SPECIFICATIONS ARE THE PROPERTY OF EDAC INC.,AND SHALL NOT BE REPRODUCED, OR COPIED OR USED AS THE BASIS FOR THE MANUFACTURE OR SALE OF APPARATUS WITHOUT WRITTEN PERMISSION.