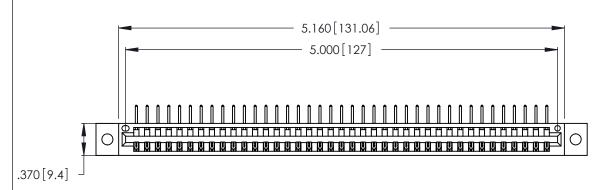

346/396 SERIES CARD EDGE CONNECTOR PART NUMBER: 346-039-558-102

**EDAC INC** TORONTO, ONTARIO CANADA

THESE DRAWINGS AND SPECIFICATIONS ARE THE PROPERTY OF EDAC INC., AND SHALL NOT BE REPRODUCED, OR COPIED OR USED AS THE BASIS FOR THE MANUFACTURE OR SALE OF APPARATUS WITHOUT WRITTEN PERMISSION.

Contact Dimensions:
558-90 Degree Bend (Code 541 Contacts)
See Sheet 2 for Contact Code 555, 556, 558, 559, 560 Dimensions

THIS IS A C.A.D. GENERATED DRAWING DO NOT MAKE MANUAL REVISIONS TO MASTER.

1

- INSULATOR MATERIAL: THERMOPLASTIC POLYESTER, UL 94V-0 CONTACT MATERIAL; COPPER, NICKEL, TIN\_ALLOY CA-725
- CONTACT PLATING: GOLD ON THE MATING AREA, TIN-LEAD ON THE CONTACT TAILS, NICKEL UNDERPLATE