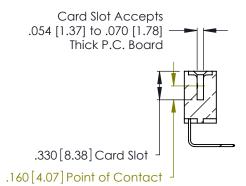

346/396 SERIES CARD EDGE CONNECTOR CONTACT CODE 555,556,558,559,560 DIMENSIONS

YOUR CONNECTION TO QUALITY & SERVICE

**EDAC INC** TORONTO, ONTARIO CANADA

THESE DRAWINGS AND SPECIFICATIONS ARE THE PROPERTY OF EDAC INC.,AND SHALL NOT BE REPRODUCED, OR COPIED OR USED AS THE BASIS FOR THE MANUFACTURE OR SALE OF APPARATUS WITHOUT WRITTEN PERMISSION.

Contact Code 560

INSULATOR MATERIAL: THERMOPLASTIC POLYESTER, UL 94V-0 CONTACT MATERIAL; COPPER, NICKEL, TIN ALLOY CA-725 CONTACT PLATING: GOLD ON THE MATING AREA, TIN-LEAD

ON THE CONTACT TAILS, NICKEL UNDERPLATE