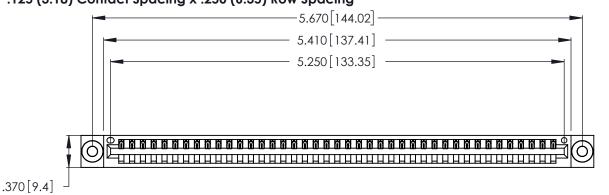

<u>Contact Dimensions:</u>
526-P.C. Tail .018 Sq. (0.46 Sq.) - Tail LG. =.350 (8.89)
.125 (3.18) Contact Spacing x .250 (6.35) Row Spacing

THIS IS A C.A.D. GENERATED DRAWING DO NOT MAKE MANUAL REVISIONS TO MASTER.

.600 [15.24] 

- INSULATOR MATERIAL: THERMOPLASTIC POLYESTER, UL 94V-0 CONTACT MATERIAL; COPPER, NICKEL, TIN\_ALLOY CA-725
- CONTACT PLATING: GOLD ON THE MATING AREA, TIN-LEAD ON THE CONTACT TAILS, NICKEL UNDERPLATE

| 346/396 SERIES CARD EDGE CONNECTOR |
|------------------------------------|
| PART NUMBER: 346-041-526-103       |

YOUR CONNECTION TO QUALITY & SERVICE

**EDAC INC** TORONTO, ONTARIO CANADA

THESE DRAWINGS AND SPECIFICATIONS ARE THE PROPERTY OF EDAC INC., AND SHALL NOT BE REPRODUCED, OR COPIED OR USED AS THE BASIS FOR THE MANUFACTURE OR SALE OF APPARATUS WITHOUT WRITTEN PERMISSION.