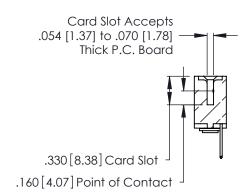

THIS IS A C.A.D. GENERATED DRAWING DO NOT MAKE MANUAL REVISIONS TO MASTER.

ISSUE NUMBER

ORIGINAL

1

**Contact Code 555** 

Contact Code 556

**Contact Code 558** 

**Contact Code 559** 

Contact Code 560

INSULATOR MATERIAL: THERMOPLASTIC POLYESTER, UL 94V-0 CONTACT MATERIAL; COPPER, NICKEL, TIN ALLOY CA-725 CONTACT PLATING: GOLD ON THE MATING AREA, TIN-LEAD

ON THE CONTACT TAILS, NICKEL UNDERPLATE

346/396 SERIES CARD EDGE CONNECTOR CONTACT CODE 555,556,558,559,560 DIMENSIONS

YOUR CONNECTION TO QUALITY & SERVICE

**EDAC INC** TORONTO, ONTARIO CANADA

THESE DRAWINGS AND SPECIFICATIONS ARE THE PROPERTY OF EDAC INC.,AND SHALL NOT BE REPRODUCED, OR COPIED OR USED AS THE BASIS FOR THE MANUFACTURE OR SALE OF APPARATUS WITHOUT WRITTEN PERMISSION.