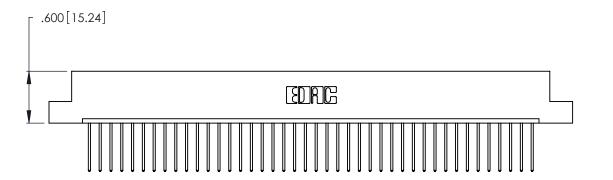

346/396 SERIES CARD EDGE CONNECTOR CONTACT CODE 555,556,558,559,560 DIMENSIONS

YOUR CONNECTION TO QUALITY & SERVICE

**EDAC INC** TORONTO, ONTARIO CANADA

THESE DRAWINGS AND SPECIFICATIONS ARE THE PROPERTY OF EDAC INC.,AND SHALL NOT BE REPRODUCED, OR COPIED OR USED AS THE BASIS FOR THE MANUFACTURE OR SALE OF APPARATUS WITHOUT WRITTEN PERMISSION.