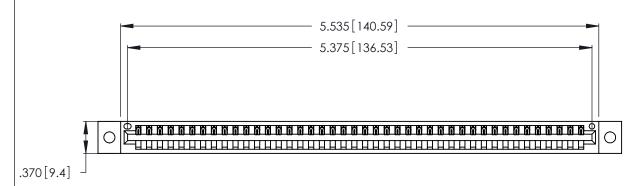

346/396 SERIES CARD EDGE CONNECTOR PART NUMBER: 346-042-540-102

**EDAC INC** TORONTO, ONTARIO CANADA

THESE DRAWINGS AND SPECIFICATIONS ARE THE PROPERTY OF EDAC INC.,AND SHALL NOT BE REPRODUCED, OR COPIED OR USED AS THE BASIS FOR THE MANUFACTURE OR SALE OF APPARATUS WITHOUT WRITTEN PERMISSION.

<u>Contact Dimensions:</u>
540-Wire Wrap .025 Sq. (0.64 Sq.) - Tail LG. =.560 (14.22)
.125 (3.18) Contact Spacing x .250 (6.35) Row Spacing

THIS IS A C.A.D. GENERATED DRAWING DO NOT MAKE MANUAL REVISIONS TO MASTER.