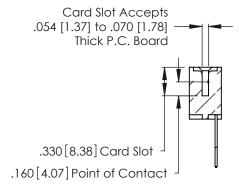

346/396 SERIES CARD EDGE CONNECTOR CONTACT CODE 555,556,558,559,560 DIMENSIONS

YOUR CONNECTION TO QUALITY & SERVICE

**EDAC INC** TORONTO, ONTARIO CANADA

THESE DRAWINGS AND SPECIFICATIONS ARE THE PROPERTY OF EDAC INC.,AND SHALL NOT BE REPRODUCED, OR COPIED OR USED AS THE BASIS FOR THE MANUFACTURE OR SALE OF APPARATUS WITHOUT WRITTEN PERMISSION.