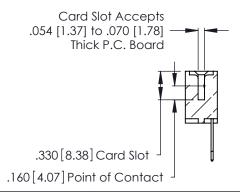

THIS IS A C.A.D. GENERATED DRAWING DO NOT MAKE MANUAL REVISIONS TO MASTER.

ISSUE NUMBER

ORIGINAL

1

**Contact Code 555** 

Contact Code 556

**Contact Code 558** 

**Contact Code 559** 

**Contact Code 560** 

INSULATOR MATERIAL: THERMOPLASTIC POLYESTER, UL 94V-0 CONTACT MATERIAL; COPPER, NICKEL, TIN ALLOY CA-725 CONTACT PLATING: GOLD ON THE MATING AREA, TIN-LEAD

ON THE CONTACT TAILS, NICKEL UNDERPLATE

346/396 SERIES CARD EDGE CONNECTOR CONTACT CODE 555,556,558,559,560 DIMENSIONS

YOUR CONNECTION TO QUALITY & SERVICE

**EDAC INC** TORONTO, ONTARIO CANADA

THESE DRAWINGS AND SPECIFICATIONS ARE THE PROPERTY OF EDAC INC.,AND SHALL NOT BE REPRODUCED, OR COPIED OR USED AS THE BASIS FOR THE MANUFACTURE OR SALE OF APPARATUS WITHOUT WRITTEN PERMISSION.