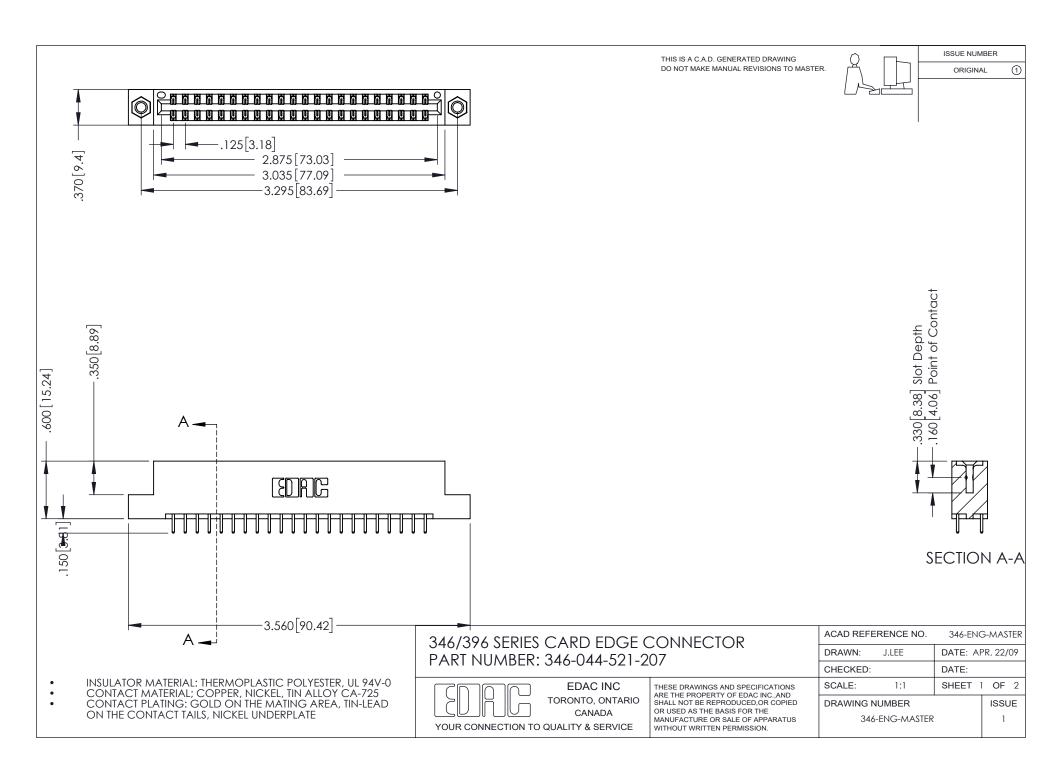

## **Contact Code 556**

INSULATOR MATERIAL: THERMOPLASTIC POLYESTER, UL 94V-0 CONTACT MATERIAL; COPPER, NICKEL, TIN ALLOY CA-725 CONTACT PLATING: GOLD ON THE MATING AREA, TIN-LEAD

ON THE CONTACT TAILS, NICKEL UNDERPLATE