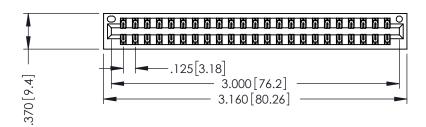

THIS IS A C.A.D. GENERATED DRAWING DO NOT MAKE MANUAL REVISIONS TO MASTER.

ISSUE NUMBER

ORIGINAL 1

600 [15.24] EDAG

> 346/396 SERIES CARD EDGE CONNECTOR PART NUMBER: 346-046-521-201

YOUR CONNECTION TO QUALITY & SERVICE

| ACAD REFERENCE NO. |       | 346-ENG-MASTER |           |
|--------------------|-------|----------------|-----------|
| DRAWN:             | J.LEE | DATE: AF       | PR. 22/09 |
| CHECKED:           |       | DATE:          |           |
| SCALE:             | 1:1   | SHEET 1        | OF 2      |
| DRAWING NU         | JMBER |                | ISSUE     |