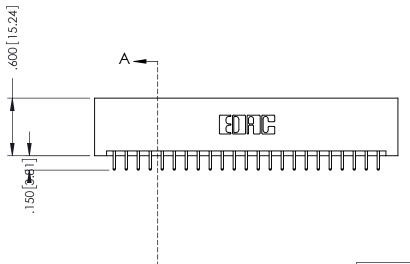

THIS IS A C.A.D. GENERATED DRAWING DO NOT MAKE MANUAL REVISIONS TO MASTER.

ISSUE NUMBER

ORIGINAL 1

600 [15.24] EDAG

> 346/396 SERIES CARD EDGE CONNECTOR PART NUMBER: 346-046-521-201

YOUR CONNECTION TO QUALITY & SERVICE

346-ENG-MASTER

.330 [8.38] Slot Depth .160 [4.06] Point of Contact

**SECTION A-A** 

INSULATOR MATERIAL: THERMOPLASTIC POLYESTER, UL 94V-0 CONTACT MATERIAL; COPPER, NICKEL, TIN ALLOY CA-725 CONTACT PLATING: GOLD ON THE MATING AREA, TIN-LEAD ON THE CONTACT TAILS, NICKEL UNDERPLATE