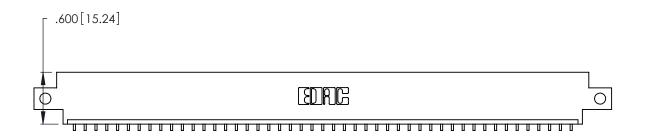

346/396 SERIES CARD EDGE CONNECTOR PART NUMBER: 346-047-559-612

**EDAC INC** TORONTO, ONTARIO CANADA

THESE DRAWINGS AND SPECIFICATIONS ARE THE PROPERTY OF EDAC INC., AND SHALL NOT BE REPRODUCED, OR COPIED OR USED AS THE BASIS FOR THE MANUFACTURE OR SALE OF APPARATUS WITHOUT WRITTEN PERMISSION.