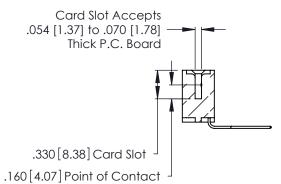

Contact Dimensions:
559-90 Degree Bend (Code 541 Contacts)
See Sheet 2 for Contact Code 555, 556, 558, 559, 560 Dimensions

THIS IS A C.A.D. GENERATED DRAWING DO NOT MAKE MANUAL REVISIONS TO MASTER.

ISSUE NUMBER ORIGINAL