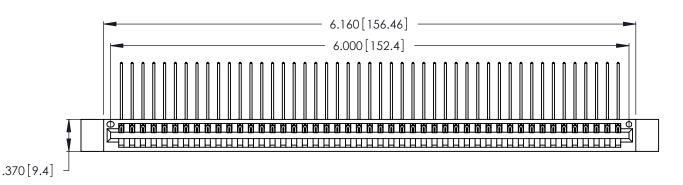

346/396 SERIES CARD EDGE CONNECTOR PART NUMBER: 346-047-559-612

**EDAC INC** TORONTO, ONTARIO CANADA

THESE DRAWINGS AND SPECIFICATIONS ARE THE PROPERTY OF EDAC INC., AND SHALL NOT BE REPRODUCED, OR COPIED OR USED AS THE BASIS FOR THE MANUFACTURE OR SALE OF APPARATUS WITHOUT WRITTEN PERMISSION.