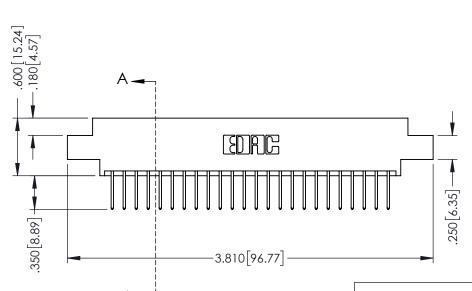

THIS IS A C.A.D. GENERATED DRAWING DO NOT MAKE MANUAL REVISIONS TO MASTER.

ISSUE NUMBER

ORIGINAL

1

.330 [8.38] Slot Depth .160 [4.06] Point of Contact **SECTION A-A** 

346/396 SERIES CARD EDGE CONNECTOR PART NUMBER: 346-048-526-807

ACAD REFERENCE NO.

346-ENG-MASTER

346-ENG-MASTER

INSULATOR MATERIAL: THERMOPLASTIC POLYESTER, UL 94V-0 CONTACT MATERIAL; COPPER, NICKEL, TIN ALLOY CA-725 CONTACT PLATING: GOLD ON THE MATING AREA, TIN-LEAD ON THE CONTACT TAILS, NICKEL UNDERPLATE

## 346/396 SERIES CARD EDGE CONNECTOR CONTACT CODE 555,556,558,559,560 DIMENSIONS

YOUR CONNECTION TO QUALITY & SERVICE

**EDAC INC** TORONTO, ONTARIO CANADA

THESE DRAWINGS AND SPECIFICATIONS ARE THE PROPERTY OF EDAC INC.,AND SHALL NOT BE REPRODUCED, OR COPIED OR USED AS THE BASIS FOR THE MANUFACTURE OR SALE OF APPARATUS WITHOUT WRITTEN PERMISSION.