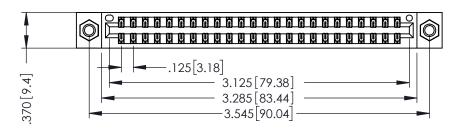

THIS IS A C.A.D. GENERATED DRAWING DO NOT MAKE MANUAL REVISIONS TO MASTER.

ISSUE NUMBER

ORIGINAL

1

.330 [8.38] Slot Depth .160 [4.06] Point of Contact **SECTION A-A** 

346/396 SERIES CARD EDGE CONNECTOR PART NUMBER: 346-048-526-807

ACAD REFERENCE NO.

346-ENG-MASTER

346-ENG-MASTER

INSULATOR MATERIAL: THERMOPLASTIC POLYESTER, UL 94V-0 CONTACT MATERIAL; COPPER, NICKEL, TIN ALLOY CA-725 CONTACT PLATING: GOLD ON THE MATING AREA, TIN-LEAD ON THE CONTACT TAILS, NICKEL UNDERPLATE

## 346/396 SERIES CARD EDGE CONNECTOR CONTACT CODE 555,556,558,559,560 DIMENSIONS

YOUR CONNECTION TO QUALITY & SERVICE

**EDAC INC** TORONTO, ONTARIO CANADA

THESE DRAWINGS AND SPECIFICATIONS ARE THE PROPERTY OF EDAC INC.,AND SHALL NOT BE REPRODUCED, OR COPIED OR USED AS THE BASIS FOR THE MANUFACTURE OR SALE OF APPARATUS WITHOUT WRITTEN PERMISSION.