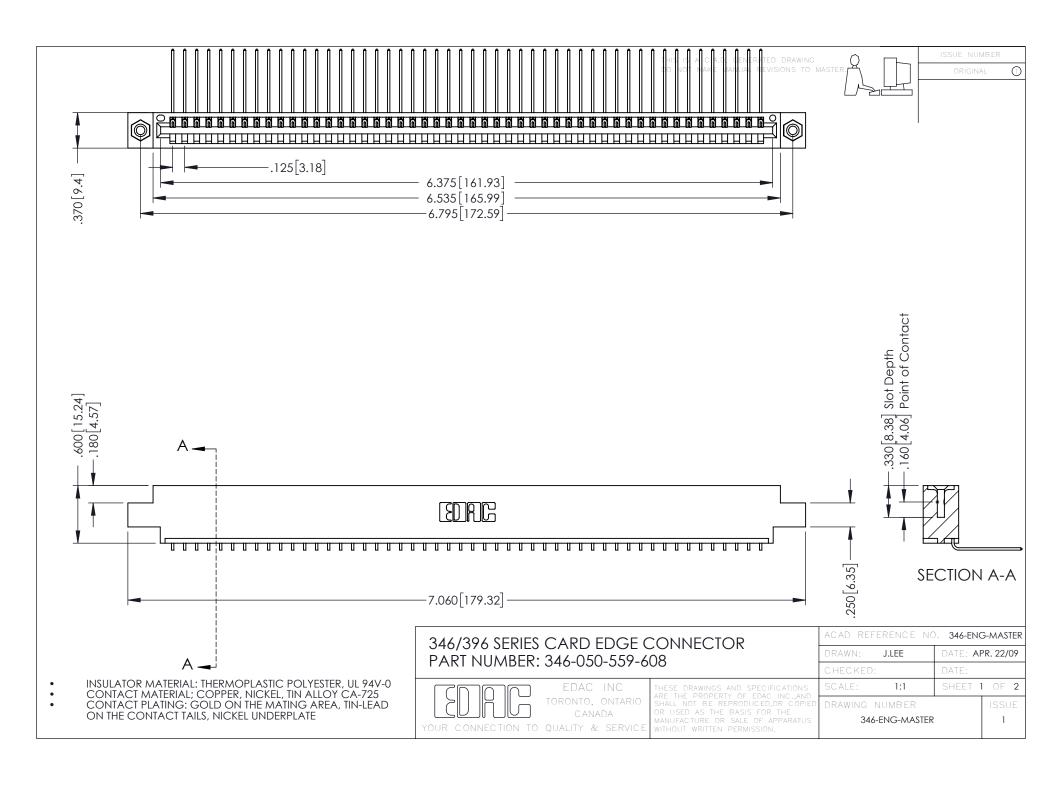

**Contact Code 555** 

**Contact Code 556** 

INSULATOR MATERIAL: THERMOPLASTIC POLYESTER, UL 94V-0 CONTACT MATERIAL; COPPER, NICKEL, TIN ALLOY CA-725

CONTACT PLATING: GOLD ON THE MATING AREA, TIN-LEAD ON THE CONTACT TAILS, NICKEL UNDERPLATE