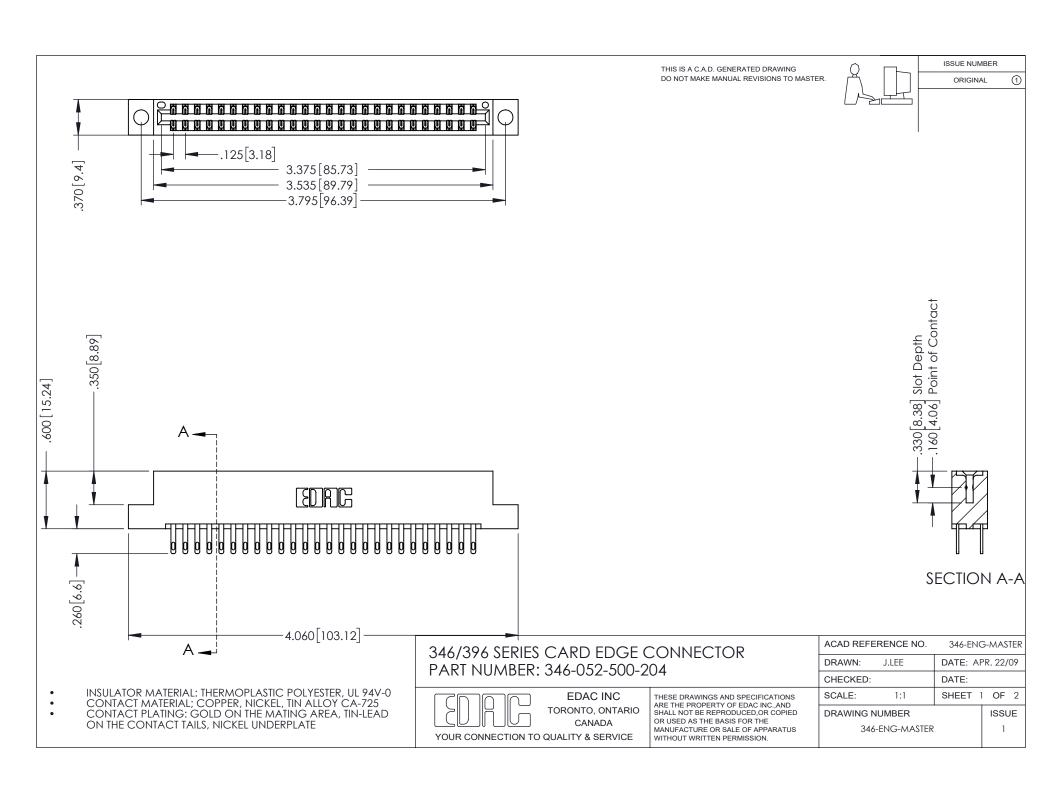

THIS IS A C.A.D. GENERATED DRAWING DO NOT MAKE MANUAL REVISIONS TO MASTER.

ORIGINAL 1

ISSUE NUMBER

**Contact Code 555** 

**Contact Code 556** 

INSULATOR MATERIAL: THERMOPLASTIC POLYESTER, UL 94V-0 CONTACT MATERIAL; COPPER, NICKEL, TIN ALLOY CA-725 CONTACT PLATING: GOLD ON THE MATING AREA, TIN-LEAD

ON THE CONTACT TAILS, NICKEL UNDERPLATE

## 346/396 SERIES CARD EDGE CONNECTOR CONTACT CODE 555,556,558,559,560 DIMENSIONS

YOUR CONNECTION TO QUALITY & SERVICE

**EDAC INC** TORONTO, ONTARIO CANADA

THESE DRAWINGS AND SPECIFICATIONS ARE THE PROPERTY OF EDAC INC.,AND SHALL NOT BE REPRODUCED, OR COPIED OR USED AS THE BASIS FOR THE MANUFACTURE OR SALE OF APPARATUS WITHOUT WRITTEN PERMISSION.

|   | ACAD REFERENCE NO. | 346-ENG-MASTER   |
|---|--------------------|------------------|
|   | DRAWN: J.LEE       | DATE: APR. 22/09 |
| ) | CHECKED:           | DATE:            |
|   | SCALE: 1:1         | SHEET 2 OF 2     |
|   | DRAWING NUMBER     | ISSUE            |
|   | 346-ENG-MASTER     | 1                |