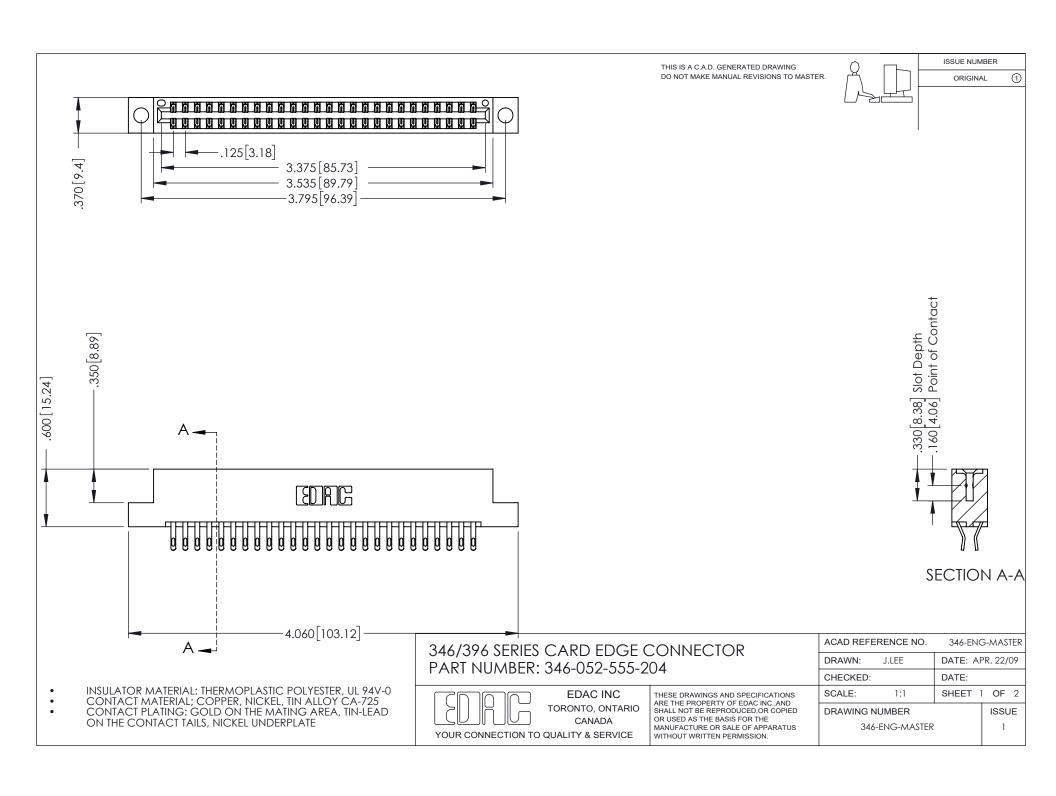

THIS IS A C.A.D. GENERATED DRAWING DO NOT MAKE MANUAL REVISIONS TO MASTER.

ORIGINAL 1

ISSUE NUMBER

**Contact Code 555** 

**Contact Code 556** 

INSULATOR MATERIAL: THERMOPLASTIC POLYESTER, UL 94V-0 CONTACT MATERIAL; COPPER, NICKEL, TIN ALLOY CA-725 CONTACT PLATING: GOLD ON THE MATING AREA, TIN-LEAD

ON THE CONTACT TAILS, NICKEL UNDERPLATE

## 346/396 SERIES CARD EDGE CONNECTOR CONTACT CODE 555,556,558,559,560 DIMENSIONS

YOUR CONNECTION TO QUALITY & SERVICE

**EDAC INC** TORONTO, ONTARIO CANADA

THESE DRAWINGS AND SPECIFICATIONS ARE THE PROPERTY OF EDAC INC.,AND SHALL NOT BE REPRODUCED, OR COPIED OR USED AS THE BASIS FOR THE MANUFACTURE OR SALE OF APPARATUS WITHOUT WRITTEN PERMISSION.

|   | ACAD REFERENCE NO. | 346-ENG-MASTER   |
|---|--------------------|------------------|
|   | DRAWN: J.LEE       | DATE: APR. 22/09 |
| ) | CHECKED:           | DATE:            |
|   | SCALE: 1:1         | SHEET 2 OF 2     |
|   | DRAWING NUMBER     | ISSUE            |
|   | 346-ENG-MASTER     | 1                |