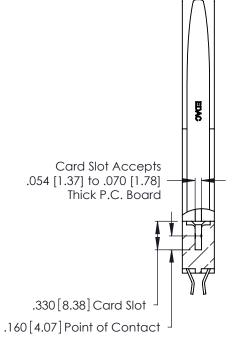

<u>Contact Dimensions:</u>
555-Extender Board Bend (Code 500 Contacts)
See Sheet 2 for Contact Code 555, 556, 558, 559, 560 Dimensions -3.795[96.39] — 3.535[89.79] -3.375[85.73] — .370 [9.4] .600 [15.24] 

THIS IS A C.A.D. GENERATED DRAWING DO NOT MAKE MANUAL REVISIONS TO MASTER.

ISSUE NUMBER

ORIGINAL

(1)

ACAD REFERENCE NO.

J.LEE

DRAWN:

346/396 SERIES CARD EDGE CONNECTOR PART NUMBER: 346-052-555-878