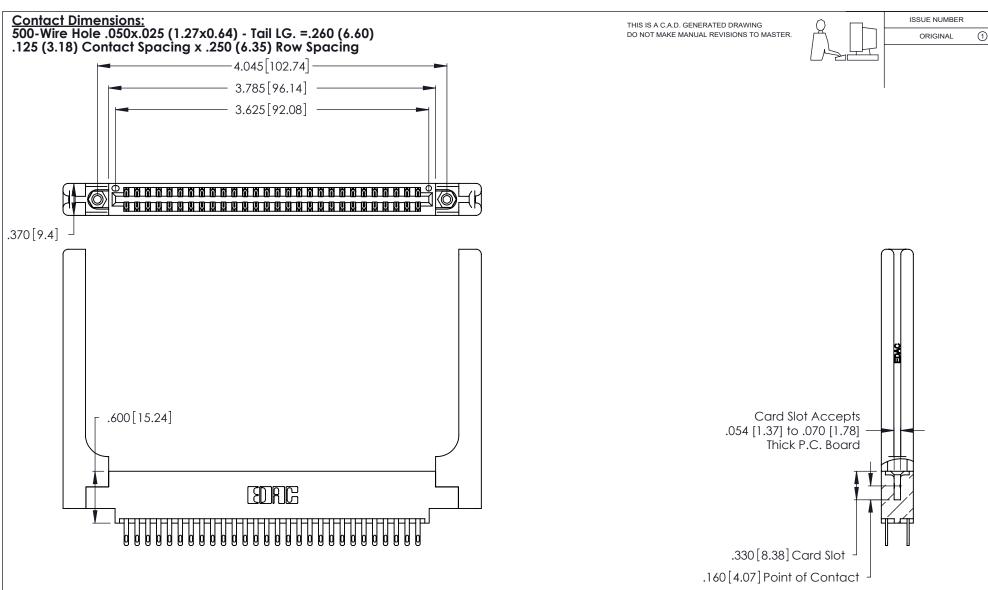

346/396 SERIES CARD EDGE CONNECTOR CONTACT CODE 555,556,558,559,560 DIMENSIONS

YOUR CONNECTION TO QUALITY & SERVICE

**EDAC INC** TORONTO, ONTARIO CANADA

THESE DRAWINGS AND SPECIFICATIONS ARE THE PROPERTY OF EDAC INC.,AND SHALL NOT BE REPRODUCED, OR COPIED OR USED AS THE BASIS FOR THE MANUFACTURE OR SALE OF APPARATUS WITHOUT WRITTEN PERMISSION.