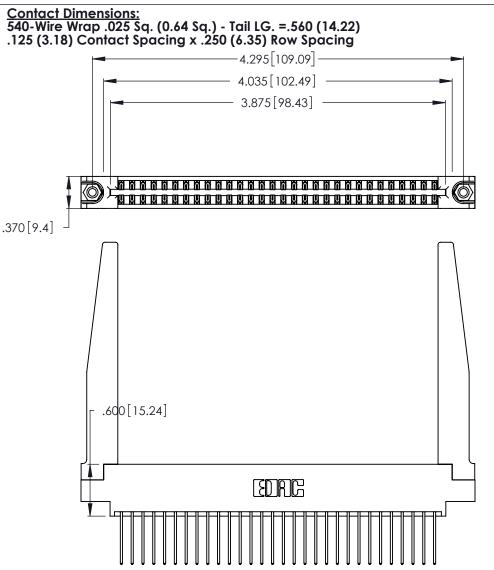

THIS IS A C.A.D. GENERATED DRAWING DO NOT MAKE MANUAL REVISIONS TO MASTER.

Card Slot Accepts .054 [1.37] to .070 [1.78] Thick P.C. Board

.330 [8.38] Card Slot

ISSUE NUMBER

1

ORIGINAL

.160 [4.07] Point of Contact 346/396 SERIES CARD EDGE CONNECTOR PART NUMBER: 346-060-540-878

INSULATOR MATERIAL: THERMOPLASTIC POLYESTER, UL 94V-0 CONTACT MATERIAL; COPPER, NICKEL, TIN ALLOY CA-725

CONTACT PLATING: GOLD ON THE MATING AREA, TIN-LEAD ON THE CONTACT TAILS, NICKEL UNDERPLATE

THIS IS A C.A.D. GENERATED DRAWING DO NOT MAKE MANUAL REVISIONS TO MASTER.