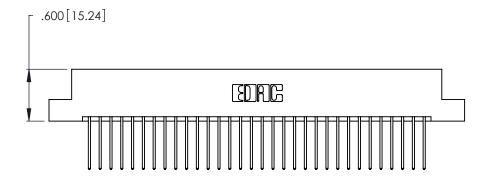

Card Slot Accepts .054 [1.37] to .070 [1.78] Thick P.C. Board .330 [8.38] Card Slot .160 [4.07] Point of Contact

- INSULATOR MATERIAL: THERMOPLASTIC POLYESTER, UL 94V-0 CONTACT MATERIAL; COPPER, NICKEL, TIN ALLOY CA-725
- CONTACT PLATING: GOLD ON THE MATING AREA, TIN-LEAD ON THE CONTACT TAILS, NICKEL UNDERPLATE

| 346/396 SERIES CARD EDGE CONNECTOR |
|------------------------------------|
| PART NUMBER: 346-064-540-208       |

YOUR CONNECTION TO QUALITY & SERVICE

**EDAC INC** TORONTO, ONTARIO CANADA

THESE DRAWINGS AND SPECIFICATIONS ARE THE PROPERTY OF EDAC INC., AND SHALL NOT BE REPRODUCED, OR COPIED OR USED AS THE BASIS FOR THE MANUFACTURE OR SALE OF APPARATUS WITHOUT WRITTEN PERMISSION.