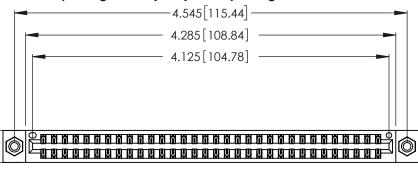

| 346/396 SERIES CARD EDGE CONNECTOR |
|------------------------------------|
| PART NUMBER: 346-064-540-208       |

YOUR CONNECTION TO QUALITY & SERVICE

**EDAC INC** TORONTO, ONTARIO CANADA

THESE DRAWINGS AND SPECIFICATIONS ARE THE PROPERTY OF EDAC INC., AND SHALL NOT BE REPRODUCED, OR COPIED OR USED AS THE BASIS FOR THE MANUFACTURE OR SALE OF APPARATUS WITHOUT WRITTEN PERMISSION.

|                | ACAD REFERENCE NO. |       | 346-ENG-MASTER |           |
|----------------|--------------------|-------|----------------|-----------|
|                | DRAWN:             | J.LEE | DATE: A        | PR. 22/09 |
|                | CHECKED:           |       | DATE:          |           |
|                | SCALE:             | N.T.S | SHEET          | OF 2      |
|                | DRAWING NUMBER     |       | ISSUE          |           |
| 346-FNG-MASTER |                    |       |                | 1         |