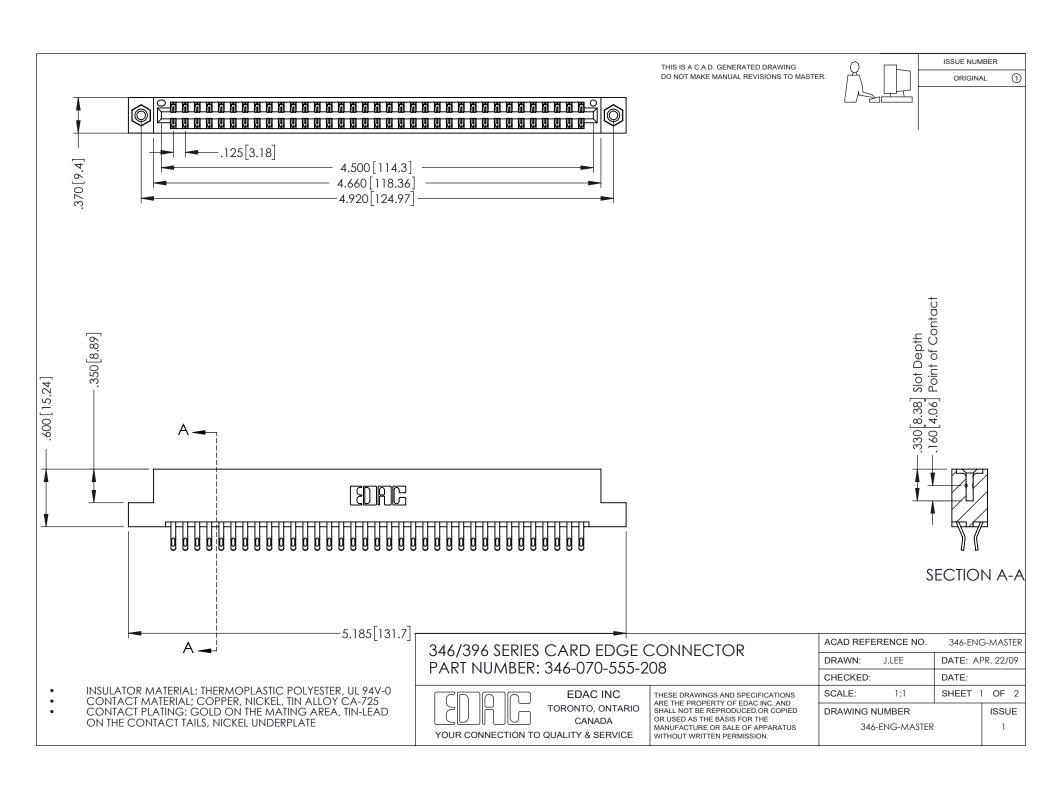

## **Contact Code 556**

INSULATOR MATERIAL: THERMOPLASTIC POLYESTER, UL 94V-0 CONTACT MATERIAL; COPPER, NICKEL, TIN ALLOY CA-725 CONTACT PLATING: GOLD ON THE MATING AREA, TIN-LEAD

ON THE CONTACT TAILS, NICKEL UNDERPLATE

## 346/396 SERIES CARD EDGE CONNECTOR CONTACT CODE 555,556,558,559,560 DIMENSIONS

YOUR CONNECTION TO QUALITY & SERVICE

**EDAC INC** TORONTO, ONTARIO CANADA

THESE DRAWINGS AND SPECIFICATIONS ARE THE PROPERTY OF EDAC INC.,AND SHALL NOT BE REPRODUCED, OR COPIED OR USED AS THE BASIS FOR THE MANUFACTURE OR SALE OF APPARATUS WITHOUT WRITTEN PERMISSION.