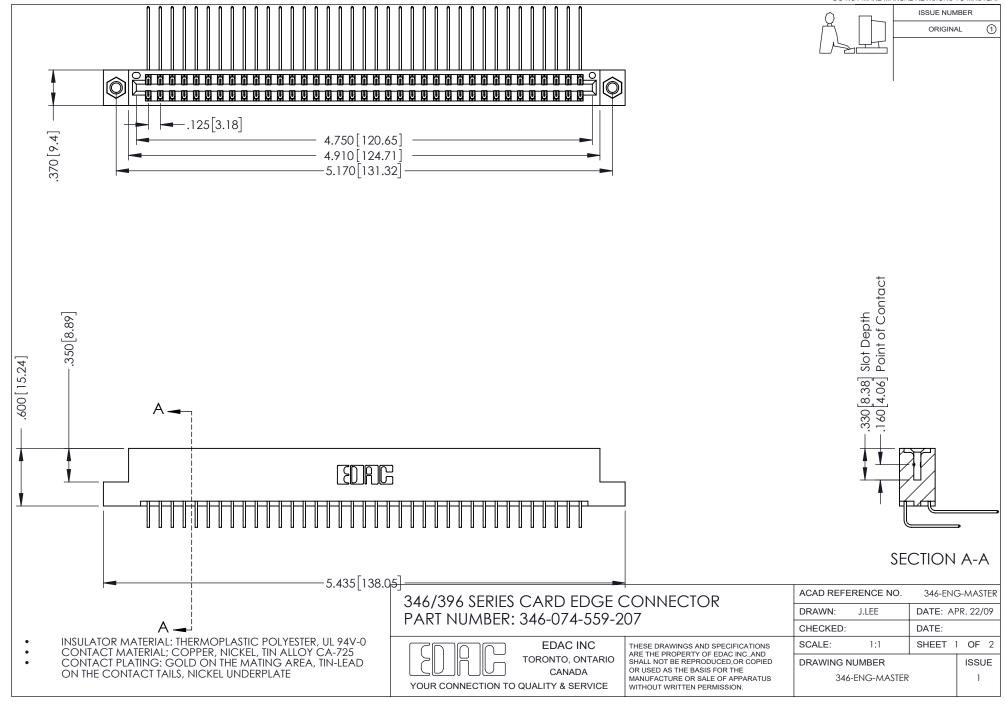

## **Contact Code 556**

INSULATOR MATERIAL: THERMOPLASTIC POLYESTER, UL 94V-0 CONTACT MATERIAL; COPPER, NICKEL, TIN ALLOY CA-725 CONTACT PLATING: GOLD ON THE MATING AREA, TIN-LEAD

ON THE CONTACT TAILS, NICKEL UNDERPLATE

## 346/396 SERIES CARD EDGE CONNECTOR CONTACT CODE 555,556,558,559,560 DIMENSIONS

YOUR CONNECTION TO QUALITY & SERVICE

**EDAC INC** TORONTO, ONTARIO CANADA

THESE DRAWINGS AND SPECIFICATIONS ARE THE PROPERTY OF EDAC INC.,AND SHALL NOT BE REPRODUCED, OR COPIED OR USED AS THE BASIS FOR THE MANUFACTURE OR SALE OF APPARATUS WITHOUT WRITTEN PERMISSION.