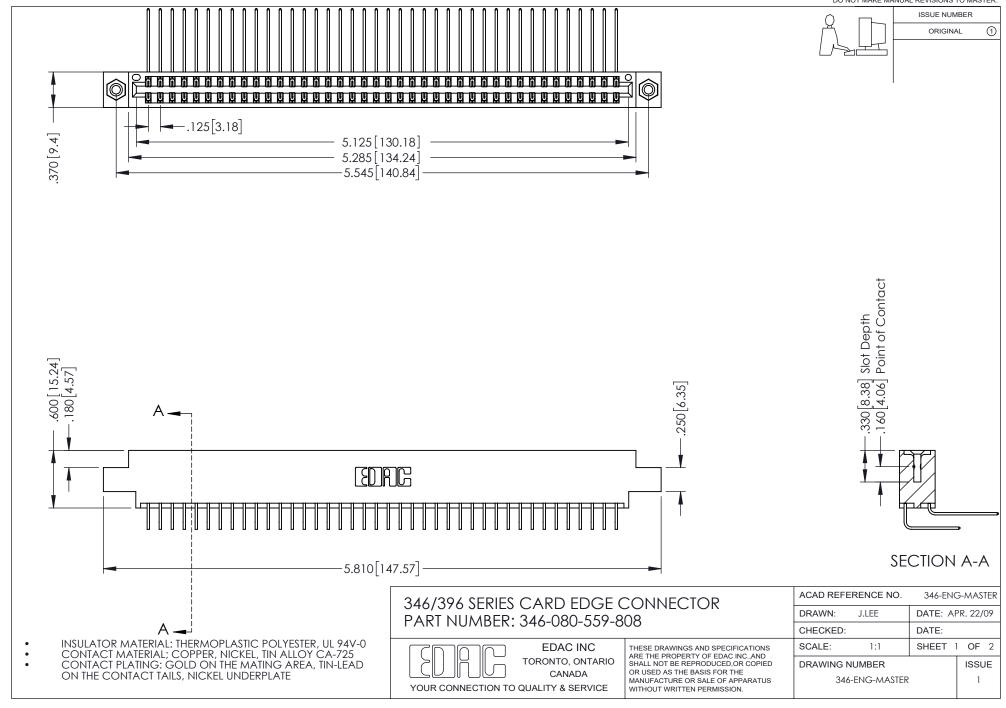

## **Contact Code 556**

INSULATOR MATERIAL: THERMOPLASTIC POLYESTER, UL 94V-0 CONTACT MATERIAL; COPPER, NICKEL, TIN ALLOY CA-725 CONTACT PLATING: GOLD ON THE MATING AREA, TIN-LEAD

ON THE CONTACT TAILS, NICKEL UNDERPLATE

## 346/396 SERIES CARD EDGE CONNECTOR CONTACT CODE 555,556,558,559,560 DIMENSIONS

YOUR CONNECTION TO QUALITY & SERVICE

**EDAC INC** TORONTO, ONTARIO CANADA

THESE DRAWINGS AND SPECIFICATIONS ARE THE PROPERTY OF EDAC INC.,AND SHALL NOT BE REPRODUCED, OR COPIED OR USED AS THE BASIS FOR THE MANUFACTURE OR SALE OF APPARATUS WITHOUT WRITTEN PERMISSION.