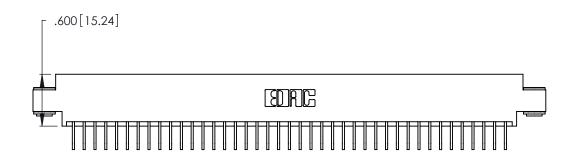

| 346/396 SERIES CARD EDGE CONNECTOR |
|------------------------------------|
| PART NUMBER: 346-082-558-803       |

YOUR CONNECTION TO QUALITY & SERVICE

**EDAC INC** TORONTO, ONTARIO CANADA

THESE DRAWINGS AND SPECIFICATIONS ARE THE PROPERTY OF EDAC INC.,AND SHALL NOT BE REPRODUCED, OR COPIED OR USED AS THE BASIS FOR THE MANUFACTURE OR SALE OF APPARATUS WITHOUT WRITTEN PERMISSION.

Contact Dimensions:
558-90 Degree Bend (Code 541 Contacts)
See Sheet 2 for Contact Code 555, 556, 558, 559, 560 Dimensions

THIS IS A C.A.D. GENERATED DRAWING DO NOT MAKE MANUAL REVISIONS TO MASTER.

- INSULATOR MATERIAL: THERMOPLASTIC POLYESTER, UL 94V-0 CONTACT MATERIAL; COPPER, NICKEL, TIN ALLOY CA-725
- CONTACT PLATING: GOLD ON THE MATING AREA, TIN-LEAD ON THE CONTACT TAILS, NICKEL UNDERPLATE