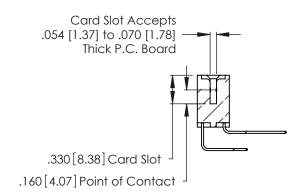

Contact Dimensions:
558-90 Degree Bend (Code 541 Contacts)
See Sheet 2 for Contact Code 555, 556, 558, 559, 560 Dimensions

THIS IS A C.A.D. GENERATED DRAWING DO NOT MAKE MANUAL REVISIONS TO MASTER.

- INSULATOR MATERIAL: THERMOPLASTIC POLYESTER, UL 94V-0 CONTACT MATERIAL; COPPER, NICKEL, TIN ALLOY CA-725
- CONTACT PLATING: GOLD ON THE MATING AREA, TIN-LEAD ON THE CONTACT TAILS, NICKEL UNDERPLATE