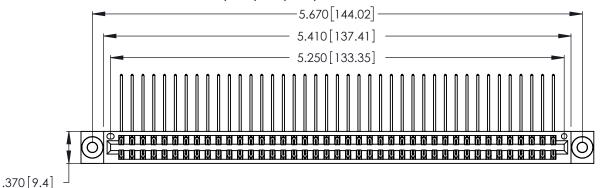

| 346/396 SERIES CARD EDGE CONNECTOR |
|------------------------------------|
| PART NUMBER: 346-082-558-803       |

YOUR CONNECTION TO QUALITY & SERVICE

**EDAC INC** TORONTO, ONTARIO CANADA

THESE DRAWINGS AND SPECIFICATIONS ARE THE PROPERTY OF EDAC INC.,AND SHALL NOT BE REPRODUCED, OR COPIED OR USED AS THE BASIS FOR THE MANUFACTURE OR SALE OF APPARATUS WITHOUT WRITTEN PERMISSION.

Contact Dimensions:
558-90 Degree Bend (Code 541 Contacts)
See Sheet 2 for Contact Code 555, 556, 558, 559, 560 Dimensions

THIS IS A C.A.D. GENERATED DRAWING DO NOT MAKE MANUAL REVISIONS TO MASTER.

- INSULATOR MATERIAL: THERMOPLASTIC POLYESTER, UL 94V-0 CONTACT MATERIAL; COPPER, NICKEL, TIN ALLOY CA-725
- CONTACT PLATING: GOLD ON THE MATING AREA, TIN-LEAD ON THE CONTACT TAILS, NICKEL UNDERPLATE