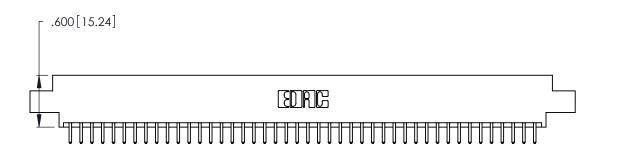

<u>Contact Dimensions:</u>
520-P.C. Tail .030x.018 (0.76x0.46) - Tail LG. = .175 (4.45)
.125 (3.18) Contact Spacing x .250 (6.35) Row Spacing

THIS IS A C.A.D. GENERATED DRAWING DO NOT MAKE MANUAL REVISIONS TO MASTER.

ISSUE NUMBER

ORIGINAL

1

INSULATOR MATERIAL: THERMOPLASTIC POLYESTER, UL 94V-0 CONTACT MATERIAL; COPPER, NICKEL, TIN ALLOY CA-725

CONTACT PLATING: GOLD ON THE MATING AREA, TIN-LEAD ON THE CONTACT TAILS, NICKEL UNDERPLATE

346/396 SERIES CARD EDGE CONNECTOR PART NUMBER: 346-088-520-802

YOUR CONNECTION TO QUALITY & SERVICE

**EDAC INC** TORONTO, ONTARIO CANADA

THESE DRAWINGS AND SPECIFICATIONS ARE THE PROPERTY OF EDAC INC., AND SHALL NOT BE REPRODUCED, OR COPIED OR USED AS THE BASIS FOR THE MANUFACTURE OR SALE OF APPARATUS WITHOUT WRITTEN PERMISSION.