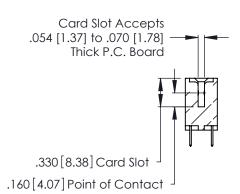

THIS IS A C.A.D. GENERATED DRAWING DO NOT MAKE MANUAL REVISIONS TO MASTER.

ISSUE NUMBER

ORIGINAL

1

**Contact Code 555** 

Contact Code 556

**Contact Code 558** 

**Contact Code 559** 

Contact Code 560

INSULATOR MATERIAL: THERMOPLASTIC POLYESTER, UL 94V-0 CONTACT MATERIAL; COPPER, NICKEL, TIN ALLOY CA-725 CONTACT PLATING: GOLD ON THE MATING AREA, TIN-LEAD

ON THE CONTACT TAILS, NICKEL UNDERPLATE

346/396 SERIES CARD EDGE CONNECTOR CONTACT CODE 555,556,558,559,560 DIMENSIONS

YOUR CONNECTION TO QUALITY & SERVICE

**EDAC INC** TORONTO, ONTARIO CANADA

THESE DRAWINGS AND SPECIFICATIONS ARE THE PROPERTY OF EDAC INC.,AND SHALL NOT BE REPRODUCED, OR COPIED OR USED AS THE BASIS FOR THE MANUFACTURE OR SALE OF APPARATUS WITHOUT WRITTEN PERMISSION.