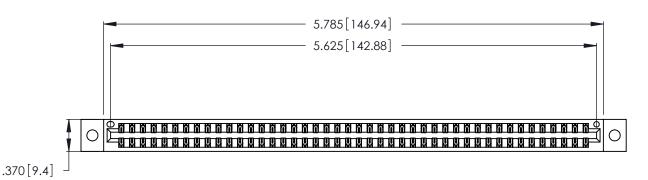

<u>Contact Dimensions:</u>
520-P.C. Tail .030x.018 (0.76x0.46) - Tail LG. = .175 (4.45)
.125 (3.18) Contact Spacing x .250 (6.35) Row Spacing

THIS IS A C.A.D. GENERATED DRAWING DO NOT MAKE MANUAL REVISIONS TO MASTER.

ISSUE NUMBER

ORIGINAL

1

INSULATOR MATERIAL: THERMOPLASTIC POLYESTER, UL 94V-0 CONTACT MATERIAL; COPPER, NICKEL, TIN ALLOY CA-725

CONTACT PLATING: GOLD ON THE MATING AREA, TIN-LEAD ON THE CONTACT TAILS, NICKEL UNDERPLATE

346/396 SERIES CARD EDGE CONNECTOR PART NUMBER: 346-088-520-802

YOUR CONNECTION TO QUALITY & SERVICE

**EDAC INC** TORONTO, ONTARIO CANADA

THESE DRAWINGS AND SPECIFICATIONS ARE THE PROPERTY OF EDAC INC., AND SHALL NOT BE REPRODUCED, OR COPIED OR USED AS THE BASIS FOR THE MANUFACTURE OR SALE OF APPARATUS WITHOUT WRITTEN PERMISSION.