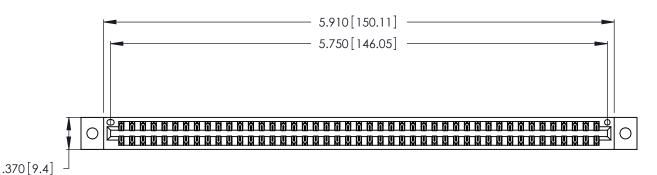

<u>Contact Dimensions:</u>
521-P.C. Tail .025 Sq. (0.64 Sq.) - Tail LG. =.150 (3.81)
.125 (3.18) Contact Spacing x .250 (6.35) Row Spacing

THIS IS A C.A.D. GENERATED DRAWING DO NOT MAKE MANUAL REVISIONS TO MASTER.

346/396 SERIES CARD EDGE CONNECTOR PART NUMBER: 346-090-521-802

YOUR CONNECTION TO QUALITY & SERVICE

**EDAC INC** TORONTO, ONTARIO CANADA

THESE DRAWINGS AND SPECIFICATIONS ARE THE PROPERTY OF EDAC INC., AND SHALL NOT BE REPRODUCED, OR COPIED OR USED AS THE BASIS FOR THE MANUFACTURE OR SALE OF APPARATUS WITHOUT WRITTEN PERMISSION.