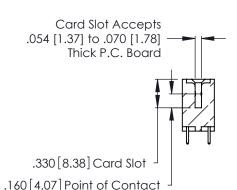

346/396 SERIES CARD EDGE CONNECTOR CONTACT CODE 555,556,558,559,560 DIMENSIONS

YOUR CONNECTION TO QUALITY & SERVICE

**EDAC INC** TORONTO, ONTARIO CANADA

THESE DRAWINGS AND SPECIFICATIONS ARE THE PROPERTY OF EDAC INC.,AND SHALL NOT BE REPRODUCED, OR COPIED OR USED AS THE BASIS FOR THE MANUFACTURE OR SALE OF APPARATUS WITHOUT WRITTEN PERMISSION.