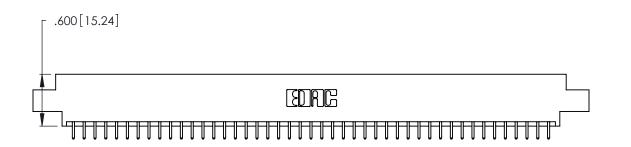

346/396 SERIES CARD EDGE CONNECTOR PART NUMBER: 346-090-521-802

YOUR CONNECTION TO QUALITY & SERVICE

**EDAC INC** TORONTO, ONTARIO CANADA

THESE DRAWINGS AND SPECIFICATIONS ARE THE PROPERTY OF EDAC INC., AND SHALL NOT BE REPRODUCED, OR COPIED OR USED AS THE BASIS FOR THE MANUFACTURE OR SALE OF APPARATUS WITHOUT WRITTEN PERMISSION.