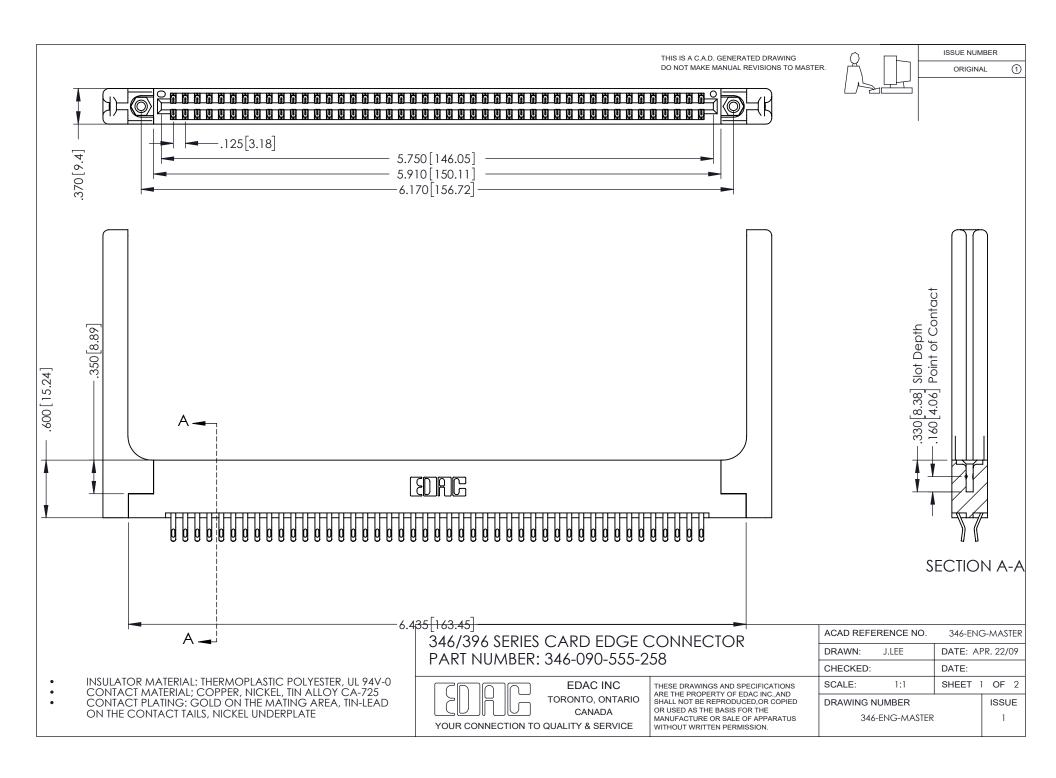

## **Contact Code 556**

INSULATOR MATERIAL: THERMOPLASTIC POLYESTER, UL 94V-0 CONTACT MATERIAL; COPPER, NICKEL, TIN ALLOY CA-725 CONTACT PLATING: GOLD ON THE MATING AREA, TIN-LEAD

ON THE CONTACT TAILS, NICKEL UNDERPLATE

## 346/396 SERIES CARD EDGE CONNECTOR CONTACT CODE 555,556,558,559,560 DIMENSIONS

YOUR CONNECTION TO QUALITY & SERVICE

**EDAC INC** TORONTO, ONTARIO CANADA

THESE DRAWINGS AND SPECIFICATIONS ARE THE PROPERTY OF EDAC INC.,AND SHALL NOT BE REPRODUCED, OR COPIED OR USED AS THE BASIS FOR THE MANUFACTURE OR SALE OF APPARATUS WITHOUT WRITTEN PERMISSION.