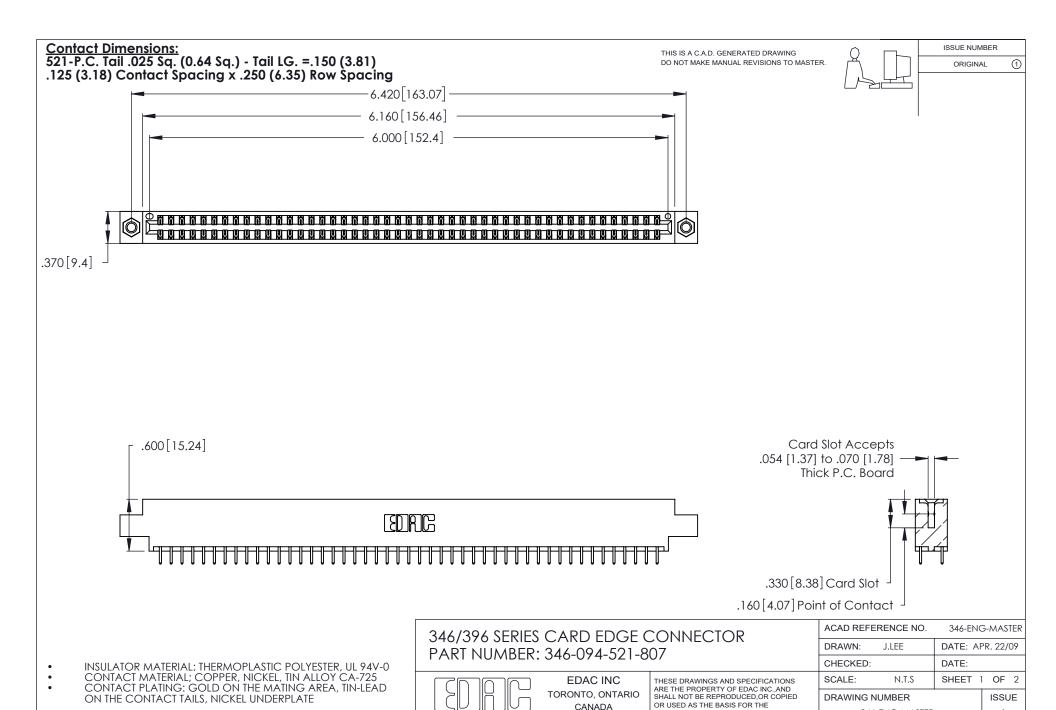

1

**Contact Code 555** 

Contact Code 556

**Contact Code 558** 

**Contact Code 559** 

**Contact Code 560** 

INSULATOR MATERIAL: THERMOPLASTIC POLYESTER, UL 94V-0 CONTACT MATERIAL; COPPER, NICKEL, TIN ALLOY CA-725 CONTACT PLATING: GOLD ON THE MATING AREA, TIN-LEAD

ON THE CONTACT TAILS, NICKEL UNDERPLATE

346/396 SERIES CARD EDGE CONNECTOR CONTACT CODE 555,556,558,559,560 DIMENSIONS

YOUR CONNECTION TO QUALITY & SERVICE

**EDAC INC** TORONTO, ONTARIO CANADA

THESE DRAWINGS AND SPECIFICATIONS ARE THE PROPERTY OF EDAC INC.,AND SHALL NOT BE REPRODUCED, OR COPIED OR USED AS THE BASIS FOR THE MANUFACTURE OR SALE OF APPARATUS WITHOUT WRITTEN PERMISSION.