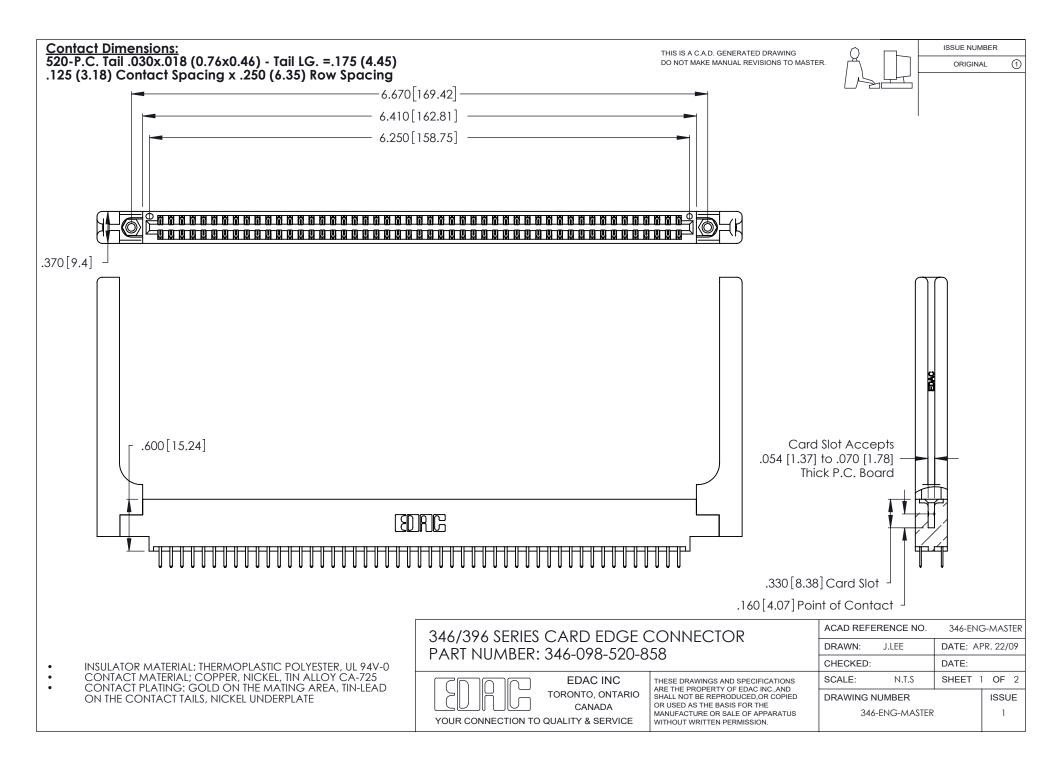

THIS IS A C.A.D. GENERATED DRAWING DO NOT MAKE MANUAL REVISIONS TO MASTER.

ISSUE NUMBER

ORIGINAL

1

**Contact Code 555** 

Contact Code 556

**Contact Code 558** 

**Contact Code 559** 

Contact Code 560

INSULATOR MATERIAL: THERMOPLASTIC POLYESTER, UL 94V-0 CONTACT MATERIAL; COPPER, NICKEL, TIN ALLOY CA-725 CONTACT PLATING: GOLD ON THE MATING AREA, TIN-LEAD

ON THE CONTACT TAILS, NICKEL UNDERPLATE

346/396 SERIES CARD EDGE CONNECTOR CONTACT CODE 555,556,558,559,560 DIMENSIONS

YOUR CONNECTION TO QUALITY & SERVICE

**EDAC INC** TORONTO, ONTARIO CANADA

THESE DRAWINGS AND SPECIFICATIONS ARE THE PROPERTY OF EDAC INC.,AND SHALL NOT BE REPRODUCED, OR COPIED OR USED AS THE BASIS FOR THE MANUFACTURE OR SALE OF APPARATUS WITHOUT WRITTEN PERMISSION.