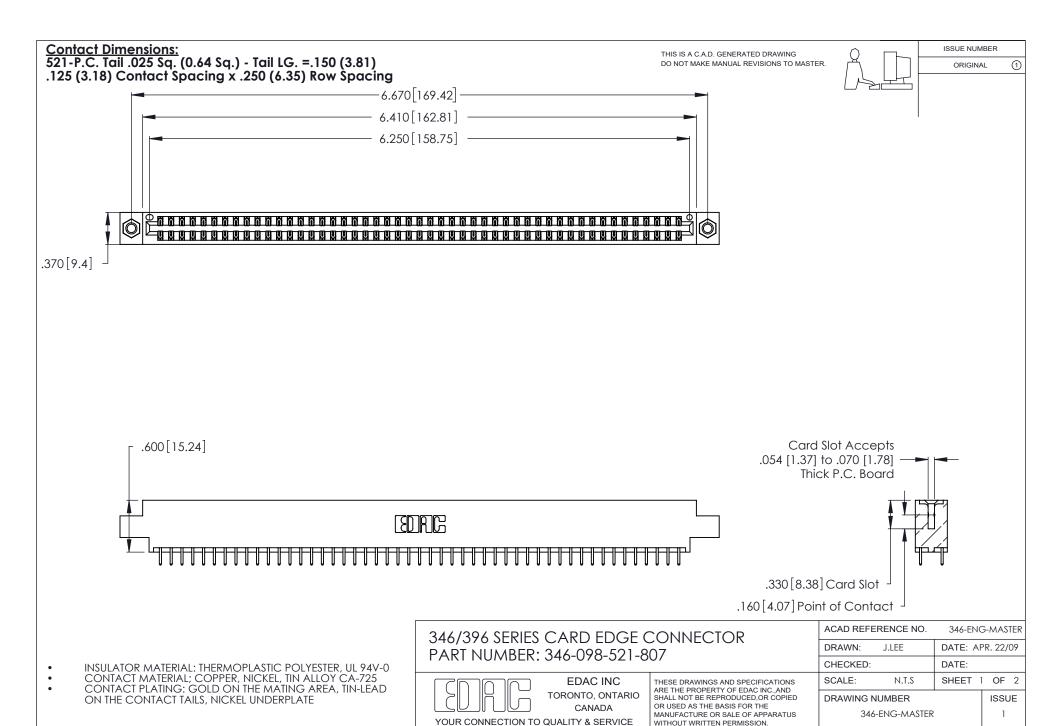

THIS IS A C.A.D. GENERATED DRAWING DO NOT MAKE MANUAL REVISIONS TO MASTER.

ISSUE NUMBER

ORIGINAL

1

**Contact Code 555** 

Contact Code 556

**Contact Code 558** 

**Contact Code 559** 

Contact Code 560

INSULATOR MATERIAL: THERMOPLASTIC POLYESTER, UL 94V-0 CONTACT MATERIAL; COPPER, NICKEL, TIN ALLOY CA-725 CONTACT PLATING: GOLD ON THE MATING AREA, TIN-LEAD

ON THE CONTACT TAILS, NICKEL UNDERPLATE

346/396 SERIES CARD EDGE CONNECTOR CONTACT CODE 555,556,558,559,560 DIMENSIONS

YOUR CONNECTION TO QUALITY & SERVICE

**EDAC INC** TORONTO, ONTARIO CANADA

THESE DRAWINGS AND SPECIFICATIONS ARE THE PROPERTY OF EDAC INC.,AND SHALL NOT BE REPRODUCED, OR COPIED OR USED AS THE BASIS FOR THE MANUFACTURE OR SALE OF APPARATUS WITHOUT WRITTEN PERMISSION.