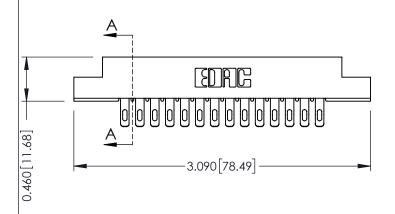

**Mounting Option** 

**Contact Detail** 

08-#4-40 Unified Threaded Inserts

555-Extender Board Bend (Code 500 Contacts) .156 [3.96] Contact Spacing x .140 [3.56] Row Spacing

305 / 315 / 355 Card Edge Connector Part Number: 355-028-555-508

305 Assembly

**See Accompanying Page for: Mounting Options** 

0.330 [8.38] Card Slot

0.125[3.18]

Point of Contact