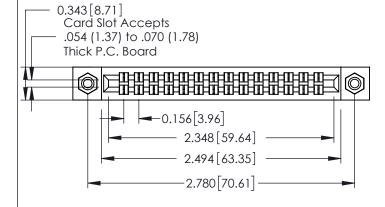

**Mounting Option** 

**Contact Detail** 

08-#4-40 Unified Threaded Inserts

555-Extender Board Bend (Code 500 Contacts) .156 [3.96] Contact Spacing x .140 [3.56] Row Spacing

305 / 315 / 355 Card Edge Connector Part Number: 355-028-555-508

305 Assembly

**See Accompanying Page for: Mounting Options** 

0.330 [8.38] Card Slot

0.125[3.18]

Point of Contact