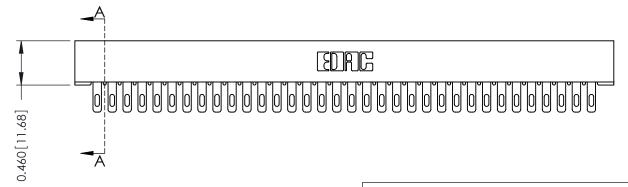

**Mounting Option Contact Detail** THIS IS A C.A.D. GENERATED DRAWING 101-No Mounting Lugs 400-Wire Hole .087x.015(2.21x0.38) - Tail LG.=.282(7.16) DO NOT MAKE MANUAL REVISIONS TO MASTER. .156 [3.96] Contact Spacing with Single Centreline Row - 0.500 [12.70] Card Slot Accepts .054 (1.37) to .070 (1.78) Thick P.C. Board 0.156 3.96 5.468 [138.89] 5.614[142.60]

ISSUE NUMBER

ORIGINAL

**See Accompanying Pages for: Mounting Options** 

306 / 316 / 356 Card Edge Connector Part Number: 356-034-400-101

YOUR CONNECTION TO QUALITY & SERVICE

**EDAC INC** TORONTO, ONTARIO CANADA