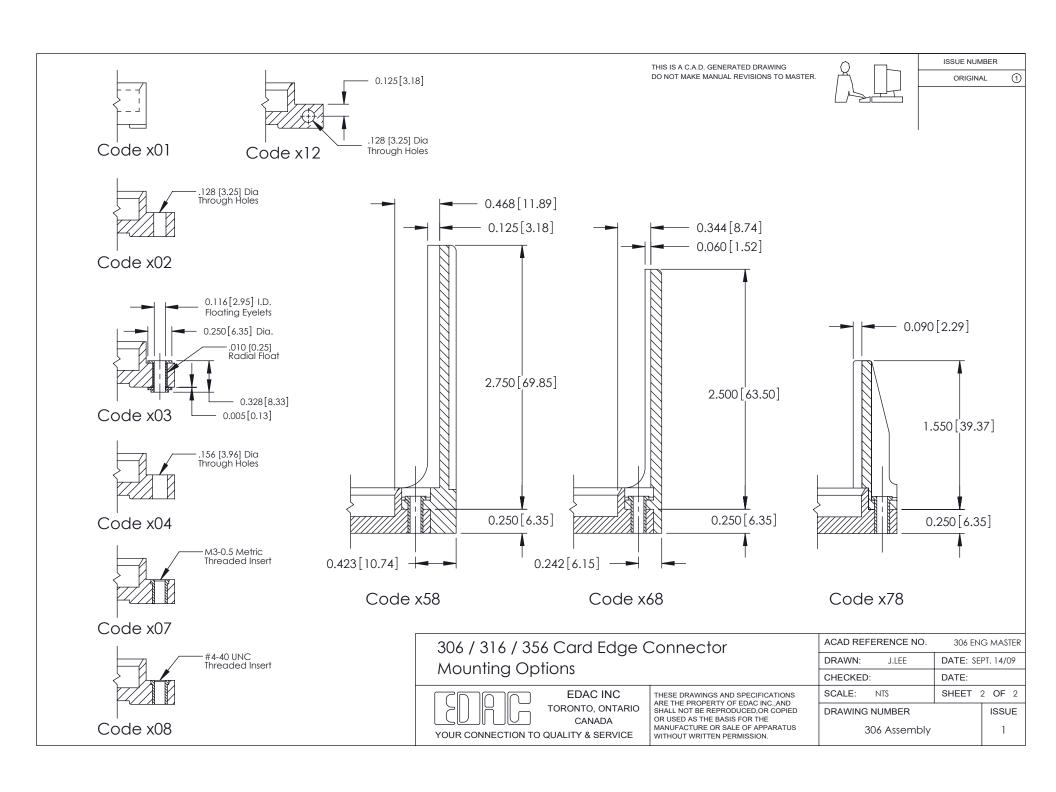

ISSUE NUMBER

ORIGINAL

**See Accompanying Pages for: Mounting Options** 

306 / 316 / 356 Card Edge Connector Part Number: 356-034-400-101

YOUR CONNECTION TO QUALITY & SERVICE

**EDAC INC** TORONTO, ONTARIO CANADA

THESE DRAWINGS AND SPECIFICATIONS ARE THE PROPERTY OF EDAC INC., AND SHALL NOT BE REPRODUCED, OR COPIED OR USED AS THE BASIS FOR THE MANUFACTURE OR SALE OF APPARATUS WITHOUT WRITTEN PERMISSION.

| ACAD REFERENCE NO. | 306 ENG MASTER |               |
|--------------------|----------------|---------------|
| DRAWN: J.LEE       | DATE: SE       | PT. 14/09     |
| CHECKED:           | DATE:          |               |
| SCALE: NTS         | SHEET          | 1 <b>OF</b> 2 |
| DRAWING NUMBER     |                | ISSUE         |
| 306 Assembly       |                | 1             |