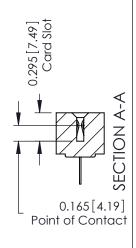

**Mounting Option Contact Detail** THIS IS A C.A.D. GENERATED DRAWING 101-No Mounting Lugs 400-Wire Hole .087x.015(2.21x0.38) - Tail LG.=.282(7.16) DO NOT MAKE MANUAL REVISIONS TO MASTER. .156 [3.96] Contact Spacing with Single Centreline Row - 0.500 [12.70] Card Slot Accepts .054 (1.37) to .070 (1.78) Thick P.C. Board 0.156 3.96 5.468 [138.89] 5.614[142.60]