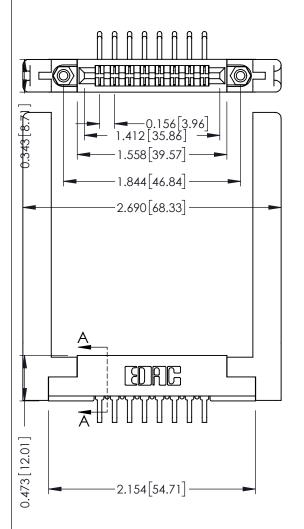

.156 [3.96] Contact Spacing x .200 [5.08] Row Spacing

SECTION A-A

ORIGINAL

**See Accompanying Pages for:** 

- **Contact Bend Details**
- **Mounting Options**

Card Slot Accepts .054 [1.37] to .070 [1.78] Thick P.C. Board 307 / 357 Card Edge Connector Part Number: 357-008-459-158 **EDAC INC** TORONTO, ONTARIO

DRAWN: J.LEE DATE: AUG. 11/09 CHECKED: DATE: OF 3 SCALE: NTS SHEET DRAWING NUMBER **ISSUE** 307 Assembly

307 ENG MASTER

.175 [4.45] Point of Contact (FROM BTM OF SLOT)

ACAD REFERENCE NO.