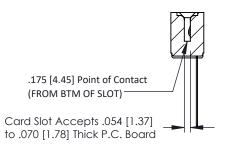

## SECTION A-A

307 ENG MASTER

DATE: AUG. 11/09

SHEET 1 OF 3

J.LEE

307 Assembly

NTS

| 307 / 357 Card Edge Connector  |                            |                                                                                                                                                                                                 | ACAD RE |
|--------------------------------|----------------------------|-------------------------------------------------------------------------------------------------------------------------------------------------------------------------------------------------|---------|
| Part Number: 357-009-545-101   |                            |                                                                                                                                                                                                 | DRAWN:  |
| FUIT NUTTIDET. 337-007-343-101 |                            |                                                                                                                                                                                                 | CHECKE  |
| EDDE CONNECTION TO             | EDAC INC                   | THESE DRAWINGS AND SPECIFICATIONS ARE THE PROPERTY OF EDAC INC.,AND SHALL NOT BE REPRODUCED,OR COPIED OR USED AS THE BASIS FOR THE MANUFACTURE OR SALE OF APPARATUS WITHOLITE WEITEN SPEMISSION | SCALE:  |
|                                | TORONTO, ONTARIO<br>CANADA |                                                                                                                                                                                                 | DRAWING |
|                                | OHALITY & SERVICE          |                                                                                                                                                                                                 | ;       |