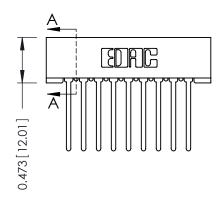

## SECTION A-A

307 ENG MASTER

DATE: AUG. 11/09

SHEET 1 OF 3

J.LEE

307 Assembly

NTS

| 307 / 357 Card Edge Connector  |                            |                                                                                                                                                                                                 | ACAD RE |
|--------------------------------|----------------------------|-------------------------------------------------------------------------------------------------------------------------------------------------------------------------------------------------|---------|
| Part Number: 357-009-545-101   |                            |                                                                                                                                                                                                 | DRAWN:  |
| FUIT NUTTIDET. 337-007-343-101 |                            |                                                                                                                                                                                                 | CHECKE  |
| EDDE CONNECTION TO             | EDAC INC                   | THESE DRAWINGS AND SPECIFICATIONS ARE THE PROPERTY OF EDAC INC.,AND SHALL NOT BE REPRODUCED,OR COPIED OR USED AS THE BASIS FOR THE MANUFACTURE OR SALE OF APPARATUS WITHOLITE WEITEN SPEMISSION | SCALE:  |
|                                | TORONTO, ONTARIO<br>CANADA |                                                                                                                                                                                                 | DRAWING |
|                                | OHALITY & SERVICE          |                                                                                                                                                                                                 | ;       |