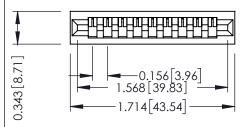

Mounting Option
No Mounting Lugs

**Contact Detail** 

Wire Wrap .046x.013(1.17x0.33) - Tail LG=.708(17.98) .156 [3.96] Contact Spacing x .200 [5.08] Row Spacing

THIS IS A C.A.D. GENERATED DRAWING DO NOT MAKE MANUAL REVISIONS TO MAS ER.