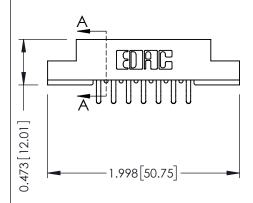

## SECTION A-A

307 ENG MASTER

DATE: AUG. 11/09

SHEET 1 OF 3

J.LEE

307 Assembly

NTS

| 307 / 357 Card Edge Connector<br>Part Number: 357-014-556-202 |                                                                                                                                                                                                 | ACAD RI |
|---------------------------------------------------------------|-------------------------------------------------------------------------------------------------------------------------------------------------------------------------------------------------|---------|
|                                                               |                                                                                                                                                                                                 | DRAWN:  |
|                                                               |                                                                                                                                                                                                 | CHECKE  |
| EDAC INC TORONTO, ONTARIO CANADA                              | THESE DRAWINGS AND SPECIFICATIONS ARE THE PROPERTY OF EDAC INC.,AND SHALL NOT BE REPRODUCED,OR COPIED OR USED AS THE BASIS FOR THE MANUFACTURE OR SALE OF APPARATUS WITHOUT WRITTEN PERMISSION. | SCALE:  |
|                                                               |                                                                                                                                                                                                 | DRAWING |
| YOUR CONNECTION TO QUALITY & SERVICE                          |                                                                                                                                                                                                 |         |