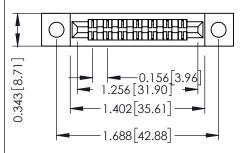

Mounting Option
.128 (3.25) Dia. Mounting Holes

**Contact Detail** 

Extender Board Bend (Code 520 Contacts)
.156 [3.96] Contact Spacing x .200 [5.08] Row Spacing

THIS IS A C.A.D. GENERATED DRAWING DO NOT MAKE MANUAL REVISIONS TO MAS