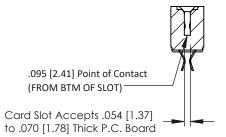

## SECTION A-A

307 ENG MASTER

DATE: AUG. 11/09

SHEET 1 OF 3

J.LEE

307 Assembly

NTS

| 307 / 357 Card Edge Connector<br>Part Number: 357-014-556-202 |                                                                                                                                                                                                 | ACAD RI |
|---------------------------------------------------------------|-------------------------------------------------------------------------------------------------------------------------------------------------------------------------------------------------|---------|
|                                                               |                                                                                                                                                                                                 | DRAWN:  |
|                                                               |                                                                                                                                                                                                 | CHECKE  |
| EDAC INC TORONTO, ONTARIO CANADA                              | THESE DRAWINGS AND SPECIFICATIONS ARE THE PROPERTY OF EDAC INC.,AND SHALL NOT BE REPRODUCED,OR COPIED OR USED AS THE BASIS FOR THE MANUFACTURE OR SALE OF APPARATUS WITHOUT WRITTEN PERMISSION. | SCALE:  |
|                                                               |                                                                                                                                                                                                 | DRAWING |
| YOUR CONNECTION TO QUALITY & SERVICE                          |                                                                                                                                                                                                 |         |