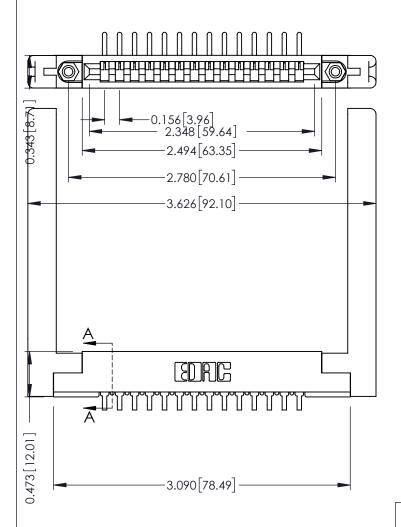

**Mounting Option** .468 (11.89) Offset Card Guides **Contact Detail** 

90 Degree Bend (Code 522 and 540 Contacts) .156 [3.96] Contact Spacing x .200 [5.08] Row Spacing

SECTION A-A .175 [4.45] Point of Contact (FROM BTM OF SLOT)

## **See Accompanying Pages for:**

- **Contact Bend Details**
- **Mounting Options**

307 / 357 Card Edge Connector Part Number: 357-014-559-158

| ACAD REFERENCE NO. 307 ENG MASTER |                  |
|-----------------------------------|------------------|
| DRAWN: J.LEE                      | DATE: AUG. 11/09 |
| CHECKED:                          | DATE:            |
| SCALE: NTS                        | SHEET 1 OF 3     |
| DRAWING NUMBER                    | ISSUE            |
| 307 Assembly                      | 1                |

Card Slot Accepts .054 [1.37] to .070 [1.78] Thick P.C. Board