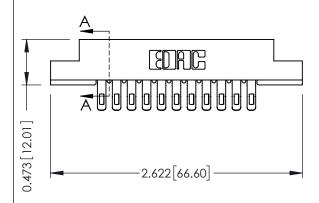

## **See Accompanying Pages for:**

- **Contact Bend Details**
- **Mounting Options**

SECTION A-A

| 307 / 357 Card Edge Connector<br>Part Number: 357-022-455-202 |                              |                                                                                                                         |
|---------------------------------------------------------------|------------------------------|-------------------------------------------------------------------------------------------------------------------------|
|                                                               | EDAC INC<br>TORONTO, ONTARIO | THESE DRAWINGS AND SPECIFIC<br>ARE THE PROPERTY OF EDAC I<br>SHALL NOT BE REPRODUCED, OF<br>OR LISED AS THE BASIS FOR T |