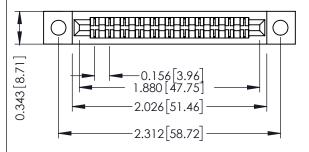

**Mounting Option** .128 (3.25) Dia. Mounting Holes **Contact Detail** 

Extender Board Bend (Code 400 Contacts) .156 [3.96] Contact Spacing x .200 [5.08] Row Spacing