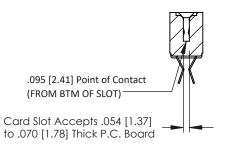

**Mounting Option** .128 (3.25) Dia. Mounting Holes **Contact Detail** 

Extender Board Bend (Code 400 Contacts) .156 [3.96] Contact Spacing x .200 [5.08] Row Spacing