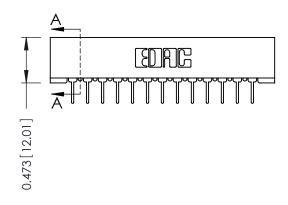

## **See Accompanying Pages for:**

- **Contact Bend Details**
- **Mounting Options**

SECTION A-A

307 ENG MASTER

DATE: AUG. 11/09

SHEET 1 OF 3

307 Assembly

|                              | 307 / 357 Card Edge Connector |                  |                                  | ACAD REFERENCE NO. |        |   |
|------------------------------|-------------------------------|------------------|----------------------------------|--------------------|--------|---|
| <u> </u>                     |                               | DRAWN:           | J.LEE                            | D                  |        |   |
| Part Number: 357-026-424-201 |                               |                  | CHECKED:                         |                    | D      |   |
|                              | EDAC INC TORONTO, ONTARI      |                  | ARE THE RECREPTY OF FRACTING AND | SCALE:             | NTS    | S |
|                              |                               | TORONTO, ONTARIO |                                  | DRAWING            | NUMBER |   |
|                              |                               |                  | MANUFACTURE OR CALE OF ARRABATUS | 1                  |        |   |