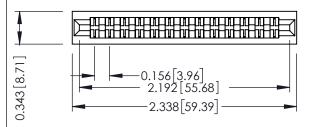

**Mounting Option** No Mounting Lugs **Contact Detail** 

PC Tail .023x.013(0.58x0.33) - Tail LG=.213(5.41) .156 [3.96] Contact Spacing x .200 [5.08] Row Spacing

1