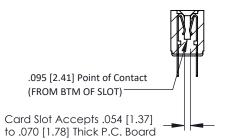

**Mounting Option** No Mounting Lugs **Contact Detail** 

PC Tail .023x.013(0.58x0.33) - Tail LG=.213(5.41) .156 [3.96] Contact Spacing x .200 [5.08] Row Spacing

1