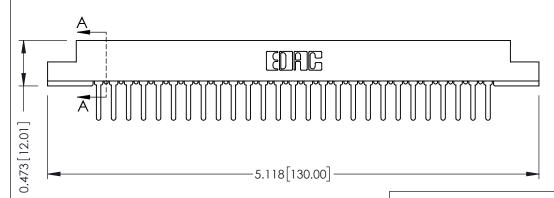

## SECTION A-A

.175 [4.45] Point of Contact (FROM BTM OF SLOT) Card Slot Accepts .054 [1.37] to .070 [1.78] Thick P.C. Board

**See Accompanying Pages for:** 

- **Contact Bend Details**
- **Mounting Options**