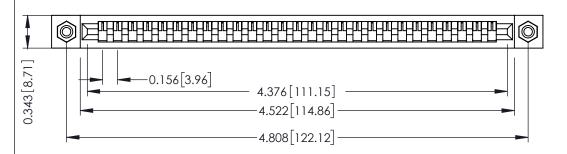

**Mounting Option** #4-40 Unified Threaded Inserts **Contact Detail** 

PC Tail .046x.013(1.17x0.33) - Tail LG=.358(9.09) .156 [3.96] Contact Spacing x .200 [5.08] Row Spacing

THIS IS A C.A.D. GENERATED DRAWING DO NOT MAKE MANUAL REVISIONS TO MASTER.