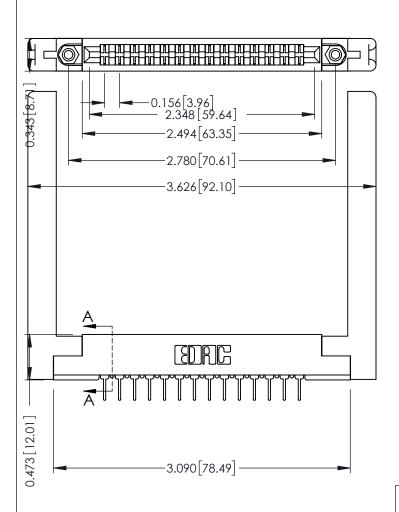

**Mounting Option** .468 (11.89) Offset Card Guides **Contact Detail** 

PC Tail .023x.013(0.58x0.33) - Tail LG=.213(5.41) .156 [3.96] Contact Spacing x .200 [5.08] Row Spacing

SECTION A-A