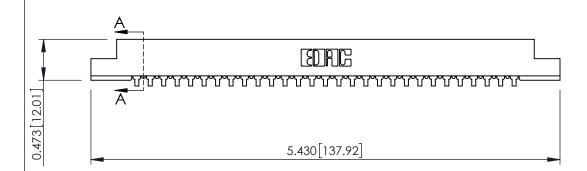

**SECTION A-A** 

**See Accompanying Pages for:** 

- **Contact Bend Details**
- **Mounting Options**

307 / 357 Card Edge Connector Part Number: 357-029-559-108

YOUR CONNECTION TO QUALITY & SERVICE

| ACAD REFERENCE NO. 307 ENG MASTER |                  |       |
|-----------------------------------|------------------|-------|
| DRAWN: J.LEE                      | DATE: AUG. 11/09 |       |
| CHECKED:                          | DATE:            |       |
| SCALE: NTS                        | SHEET 1          | OF 3  |
| DRAWING NUMBER                    |                  | ISSUE |
| 307 Assembly                      |                  | 1     |