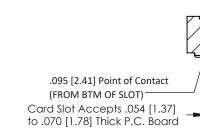

**Mounting Option** #4-40 Unified Threaded Inserts

0.500 [12.70]

**Contact Detail** 

90 Degree Bend (Code 527 Contacts)

.156 [3.96] Contact Spacing x .200 [5.08] Row Spacing

0.156[3.96] 4.688 [119.08] 4.834 [122.78] 5.120 [130.05]