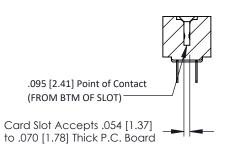

**Mounting Option** No Mounting Lugs **Contact Detail** 

PC Tail .046x.013(1.17x0.33) - Tail LG=.213(5.41) .156 [3.96] Contact Spacing x .200 [5.08] Row Spacing

THIS IS A C.A.D. GENERATED DRAWING DO NOT MAKE MANUAL REVISIONS TO MASTER.