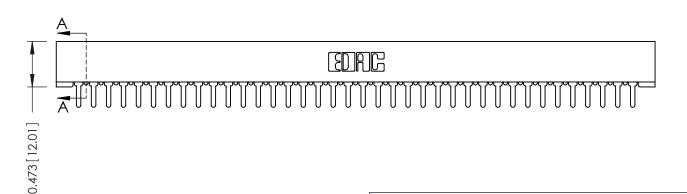

ISSUE NUMBER

ORIGINAL

**See Accompanying Pages for:** 

- **Contact Bend Details**
- **Mounting Options**

307 / 357 Card Edge Connector Part Number: 357-076-420-201

**EDAC INC** TORONTO, ONTARIO CANADA

THESE DRAWINGS AND SPECIFICATIONS ARE THE PROPERTY OF EDAC INC., AND SHALL NOT BE REPRODUCED, OR COPIED OR USED AS THE BASIS FOR THE MANUFACTURE OR SALE OF APPARATUS WITHOUT WRITTEN PERMISSION.