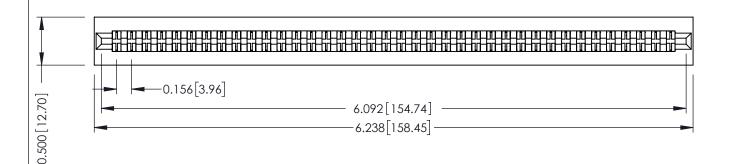

**Mounting Option** No Mounting Lugs **Contact Detail** 

PC Tail .046x.013(1.17x0.33) - Tail LG=.213(5.41) .156 [3.96] Contact Spacing x .200 [5.08] Row Spacing

THIS IS A C.A.D. GENERATED DRAWING DO NOT MAKE MANUAL REVISIONS TO MASTER.