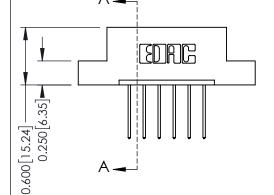

## **Contact Detail**

540-Wire Wrap .025 Sq.(0.64 Sq.) - Tail LG=.560(14.22) .156 [3.96] Contact Spacing x .200 [5.08] Row Spacing

THIS IS A C.A.D. GENERATED DRAWING DO NOT MAKE MANUAL REVISIONS TO MASTER.