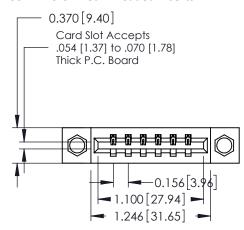

ISSUE NUMBER ORIGINAL

**See Accompanying Pages for:** 

- **Contact Bend Details**
- **Mounting Options**

337 / 387 Series Card Edge Connector Part Number: 387-006-540-108

**EDAC INC** TORONTO, ONTARIO CANADA

## **Mounting Option**

08-#4-40 Unified Threaded Inserts

## **Contact Detail**

540-Wire Wrap .025 Sq.(0.64 Sq.) - Tail LG=.560(14.22) .156 [3.96] Contact Spacing x .200 [5.08] Row Spacing

THIS IS A C.A.D. GENERATED DRAWING DO NOT MAKE MANUAL REVISIONS TO MASTER.