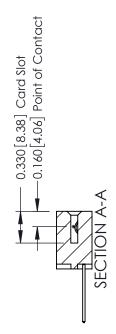

ISSUE NUMBER

ORIGINAL

1

| 337 / 387 Series Card Edge Connector<br>Contact Bend Detail |                                                                                                                                                                                                  | ACAD REFERENCE NO. | 337 ENG          | G MASTER      |
|-------------------------------------------------------------|--------------------------------------------------------------------------------------------------------------------------------------------------------------------------------------------------|--------------------|------------------|---------------|
|                                                             |                                                                                                                                                                                                  | DRAWN: J.LEE       | DATE: OCT. 06/09 |               |
|                                                             |                                                                                                                                                                                                  | CHECKED:           | DATE:            |               |
| TORONTO, ONTARIO CANADA                                     | THESE DRAWINGS AND SPECIFICATIONS ARE THE PROPERTY OF EDAC INC.,AND SHALL NOT BE REPRODUCED, OR COPIED OR USED AS THE BASIS FOR THE MANUFACTURE OR SALE OF APPARATUS WITHOUT WRITTEN PERMISSION. | SCALE: NTS         | SHEET            | 2 <b>OF</b> 3 |
|                                                             |                                                                                                                                                                                                  | DRAWING NUMBER     |                  | ISSUE         |
|                                                             |                                                                                                                                                                                                  | 337 Assembly       |                  | 1             |